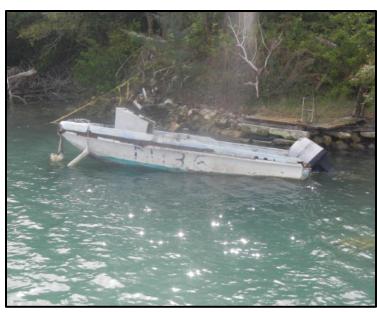

Reg.#: TBD#133 (Reg# 3616)

Name: TBD#134

**Type:** Motor boat (green bimini)

Length: <30ft

**Material: Fibreglass** 

Name: TBD#135

Type: Motor boat (blue hull)

Length: ~18ft