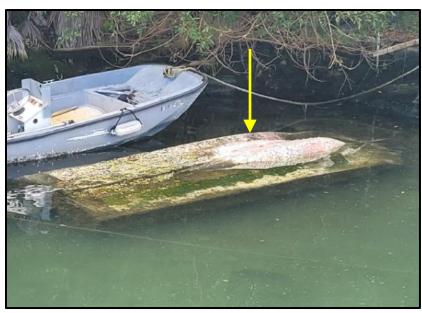

Name: TBD#123

Type: Motor boat (upside down)

Length: ~10ft

**Material: Fibreglass** 

Name: TBD#124

**Type:** Motor boat (Cabin Cruiser (Reg# 3942)

Length: ~40ft

**Material: Fibreglass** 