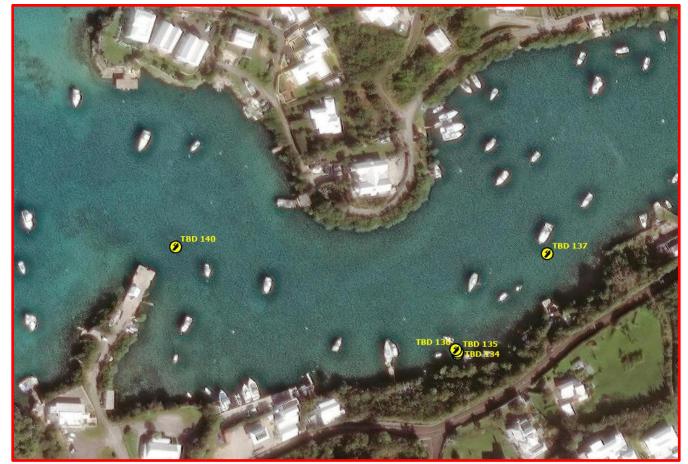

Reg.#: TBD#133 (Reg# 3616)

Name: TBD#134

**Type:** Motor boat (green bimini)

Length: <30ft

**Material: Fibreglass** 

Name: TBD#135

Type: Motor boat (blue hull)

Length: ~18ft

**Material: Fibreglass** 

Name: TBD#136

**Type:** Motor boat

Length: ~20ft

**Material: Fibreglass** 

Name: TBD#137

Type: Motor boat (blue stripe around hull)

Length: <30ft

**Material: Fibreglass** 

**Location: End of Great Bay, St Davids** 

Name: TBD#138

**Type:** Motor boat (Cabin Cruiser)

Length: ~20ft

**Material: Fibreglass** 

**Location: End of Great Bay, St Davids** 

Name: TBD#139

**Type:** Motor boat

Length: ~20ft

**Material: Fibreglass** 

**Location: End of Great Bay, St Davids** 

Name: TBD#140

**Type:** Motor boat (Below wave attenuator float)

Length: ~20ft

**Material: Fibreglass** 