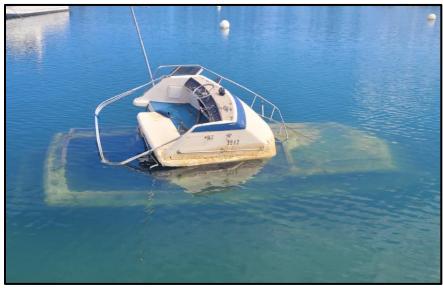

ass** 









**Location: Mill's Creek, Pembroke** 

Name: TBD#119

**Type:** Motor boat (Blue and white trim)

Length: ~16ft

**Material: Fibreglass** 









**Location: Fairylands Creek, Pembroke** 

Name: Bare Butt, TBD#120

Type: Motor boat (Luhr 'Bare Butt', Reg# 15487)

Length: ~32ft

**Material: Fibreglass** 

Reg.#: TBD#120 (Reg#15487)









Name: TBD#121

**Type:** Motor boat (within button-wood trees)

Length: ~14ft

Material: Wooden Reg.#: TBD#121









Name: TBD#122

**Type:** Motor boat

Length: ~15ft

**Material: Fibreglass** 









Name: TBD#123

Type: Motor boat (upside down)

Length: ~10ft

**Material: Fibreglass** 









Name: TBD#124

**Type:** Motor boat (Cabin Cruiser (Reg# 3942)

Length: ~40ft

**Material: Fibreglass** 

Reg.#: TBD#124 (Reg# 3942)









Name: TBD#125

Type: Motor boat (on mooring, Reg# (2)319?)

Length: ~20ft

**Material: Fibreglass** 

Reg.#: TBD#125 (Reg# 2?319)









Name: TBD#126

Type: Motor boat (one side missing on rocks)

Length: ~15ft

**Material: Fibreglass** 









Name: TBD#127

Type: Sail boat (and associated debris on the seabed)

Length: ~10ft

**Material: Fibreglass** 









Name: TBD#128

**Type:** Motor boat (Cabin Cruiser, Reg# 477)

Length: ~28ft (Penn YanTunnel drive?)

**Material: Fibreglass** 

Reg.#: TBD#128 (Reg# 477)









Location: Mullet Bay, St Georges (off Banjo Isl.)

Name: TBD#129

Type: Sail boat (J24)

Length: 24ft

**Material: Fibreglass** 









**Location: Mullet Bay, St Georges** 

Name: TBD#131

Type: Motor boat (Upturned, blue hull)

Length: ~20ft

**Material: F