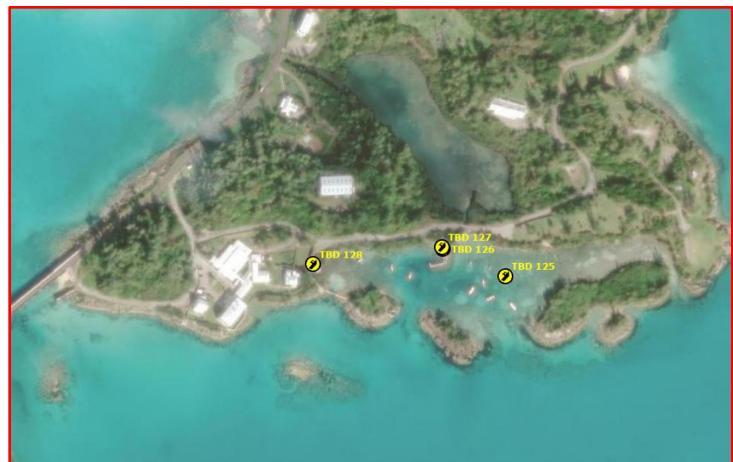

Reg.#: TBD#124 (Reg# 3942)

Name: TBD#125

Type: Motor boat (on mooring, Reg# (2)319?)

Length: ~20ft

**Material: Fibreglass** 

Reg.#: TBD#125 (Reg# 2?319)

Name: TBD#126

Type: Motor boat (one side missing on rocks)

Length: ~15ft

**Material: Fibreglass** 

Name: TBD#127

Type: Sail boat (and associated debris on the seabed)

Length: ~10ft

**Material: Fibreglass** 

Name: TBD#128

**Type:** Motor boat (Cabin Cruiser, Reg# 477)