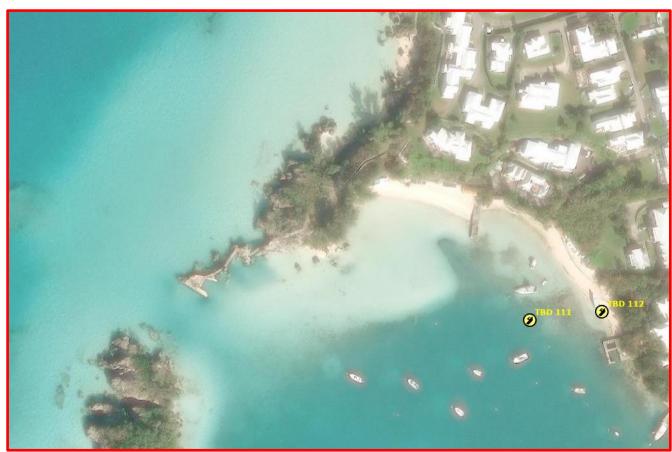

Length: ~15ft

**Material: Wooden** 

Reg.#: TBD#143 (Reg# 11208)

TBD111, TBD113 and TBD130 removed from above because consent forms were signed by owners of representatives.