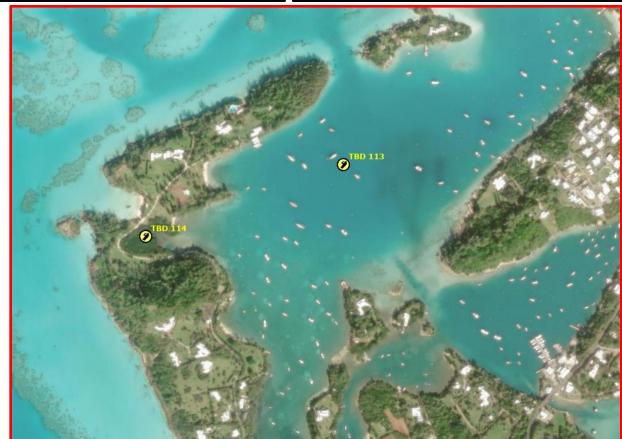

Length: ~15ft

**Material: Wooden** 

Reg.#: TBD#143 (Reg# 11208)

TBD111, TBD113 and TBD130 removed from above because consent forms were signed by owners of representatives.