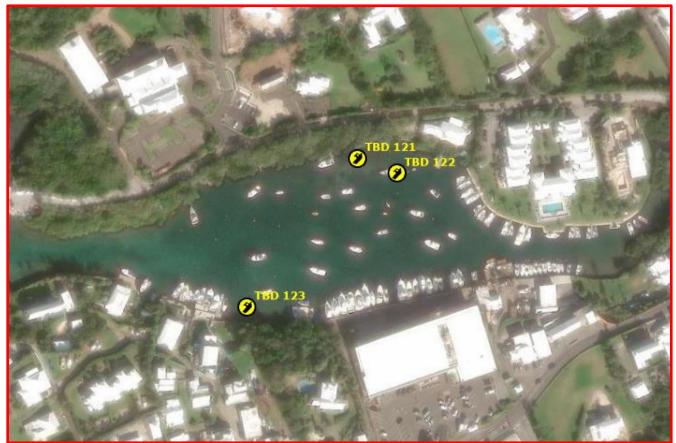

Name: TBD#121

**Type:** Motor boat (within button-wood trees)

Length: ~14ft

Material: Wooden Reg.#: TBD#121

Name: TBD#122

**Type:** Motor boat

Length: ~15ft

**Material: Fibreglass** 

Name: TBD#123

Type: Motor boat (upside down)

Length: ~10ft

**Material: Fibreglass** 

Name: TBD#124

**Type:** Motor boat (Cabin Cruiser (Reg# 3942)

Length: ~40ft

**Material: Fibreglass** 