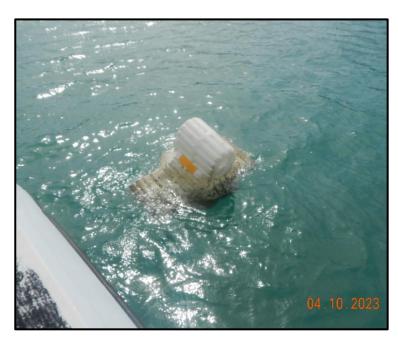

**Type:** Motor boat

Length: ~20ft

**Material: Fibreglass** 

**Location: End of Great Bay, St Davids** 

Name: TBD#140

**Type:** Motor boat (Below wave attenuator float)

Length: ~20ft

**Material: Fibreglass** 