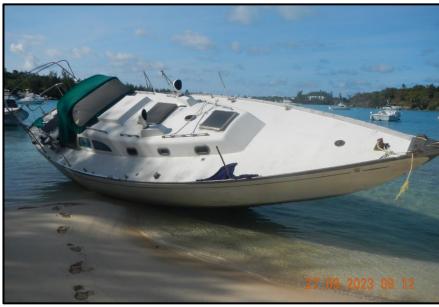

**Location: Ely's Harbour, Sandys** 

Name: Hope She Floats, TBD#112

Type: Sailboat (Green bimini, Reg# 8913?)

Length: ~36ft

**Material: Fibreglass** 

Reg.#: TBD#112 (Reg# 8913)

**Location: Ely's Harbour, Sandys** 