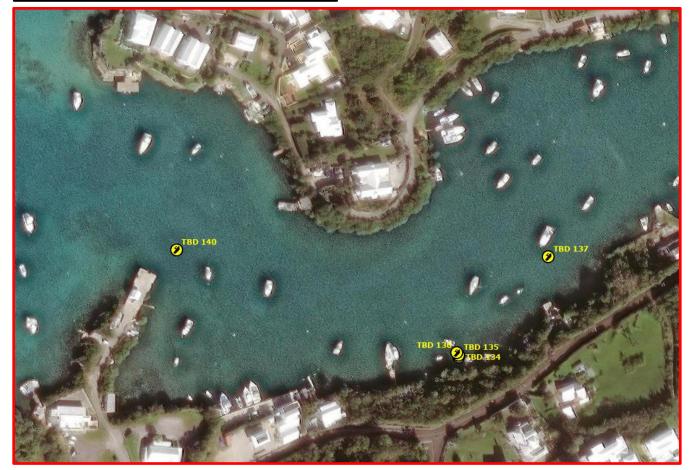

Reg.#: TBD#133 (Reg# 3616)

Name: TBD#134

**Type:** Motor boat (green bimini)

Length: <30ft

**Material: Fibreglass** 

Name: TBD#135

Type: Motor boat (blue hull)

Length: ~18ft

**Material: Fibreglass** 

Name: TBD#136

**Type:** Motor boat

Length: ~20ft

**Material: Fibreglass** 

Name: TBD#137

Type: Motor boat (blue stripe around hull)

Length: <30ft