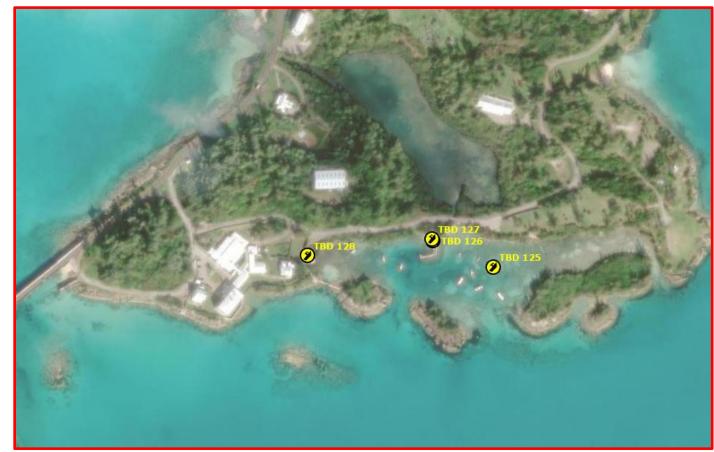

Reg.#: TBD#124 (Reg# 3942)

Name: TBD#125

Type: Motor boat (on mooring, Reg# (2)319?)

Length: ~20ft

**Material: Fibreglass** 

Reg.#: TBD#125 (Reg# 2?319)

Name: TBD#126

Type: Motor boat (one side missing on rocks)

Length: ~15ft

**Material: Fibreglass** 

Name: TBD#127

Type: Sail boat (and associated debris on the seabed)

Length: ~10ft

**Material: Fibreglass** 

Name: TBD#128

**Type:** Motor boat (Cabin Cruiser, Reg# 477)

Length: ~28ft (Penn YanTunnel drive?)

**Material: Fibreglass** 

Reg.#: TBD#128 (Reg# 477)

Location: Mullet Bay, St Georges (off Banjo Isl.)

Name: TBD#129

Type: Sail boat (J24)

Length: 24ft

**Material: Fibreglass** 