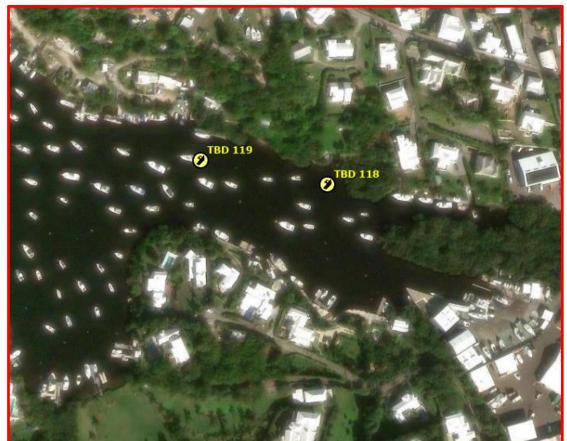

Name: TBD#118

**Type:** Motor boat (blue trim)

Length: ~18ft

**Material: Fibreglass** 

**Location: Mill's Creek, Pembroke** 

Name: TBD#119

**Type:** Motor boat (Blue and white trim)

Length: ~16ft