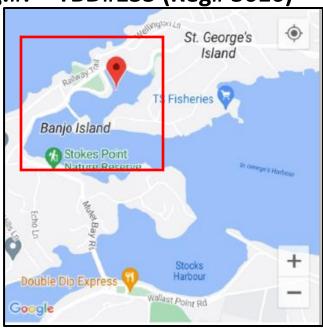

Length: ~28ft (Penn YanTunnel drive?)

**Material: Fibreglass** 

Reg.#: TBD#128 (Reg# 477)

Location: Mullet Bay, St Georges (off Banjo Isl.)

Name: TBD#129

Type: Sail boat (J24)

Length: 24ft

**Material: Fibreglass** 