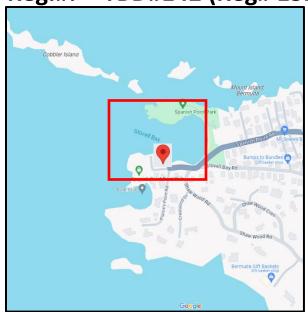

**Location: Stovell Bay, Spanish Point, Pembroke** 

Name: TBD#141

Type: Motor boat (Lil Lady, Grady White, Reg# 5519)

Length: ~20ft

**Material: Fibreglass** 

Reg.#: TBD#141 (Reg# 5519)

**Location: Stovell Bay, Spanish Point, Pembroke** 

Name: Lobster Style, TBD#142

Type: Motor boat (Reg# 15265)

Length: ~20ft

**Material: Wooden** 

Reg.#: TBD#142 (Reg# 15265)

**Location: Stovell Bay, Spanish Point, Pembroke** 

Name: Jah Rock, TBD#143

Type: Sail boat (Reg# 11208)

Length: ~15ft

**Material: Wooden** 

Reg.#: TBD#143 (Reg# 11208)

TBD111, TBD113 and TBD130 removed from above because consent forms were signed by owners of representatives.