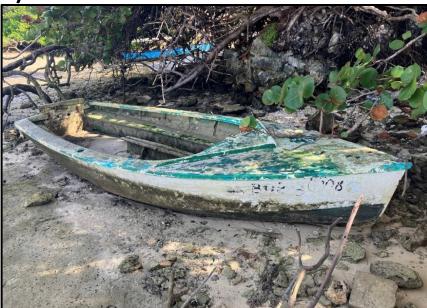

Name: Lobster Style, TBD#142

Type: Motor boat (Reg# 15265)

Length: ~20ft

**Material: Wooden** 

Reg.#: TBD#142 (Reg# 15265)

**Location: Stovell Bay, Spanish Point, Pembroke** 

Name: Jah Rock, TBD#143

Type: Sail boat (Reg# 11208)