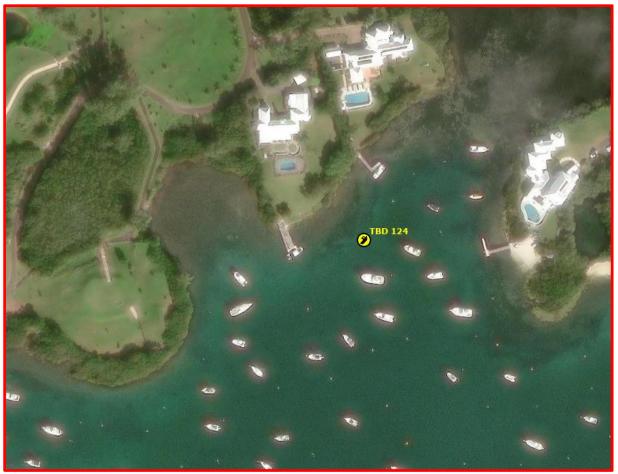

Name: TBD#123

Type: Motor boat (upside down)

Length: ~10ft

**Material: Fibreglass** 

Name: TBD#124

**Type:** Motor boat (Cabin Cruiser (Reg# 3942)

Length: ~40ft

**Material: Fibreglass** 

Reg.#: TBD#124 (Reg# 3942)

Name: TBD#125

Type: Motor boat (on mooring, Reg# (2)319?)

Length: ~20ft

**Material: Fibreglass** 

Reg.#: TBD#125 (Reg# 2?319)

Name: TBD#126

Type: Motor boat (one side missing on rocks)