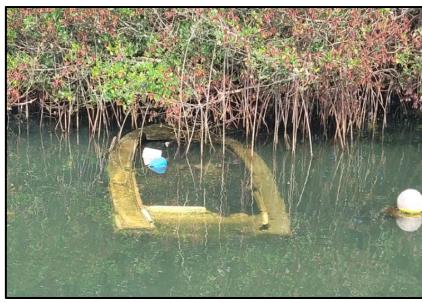

Name: TBD#121

**Type:** Motor boat (within button-wood trees)

Length: ~14ft

Material: Wooden Reg.#: TBD#121

Name: TBD#122

**Type:** Motor boat

Length: ~15ft

**Material: Fibreglass** 