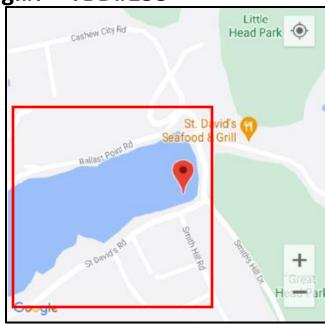

**Type:** Motor boat

Length: ~20ft

**Material: Fibreglass** 

**Location: End of Great Bay, St Davids** 

Name: TBD#140

**Type:** Motor boat (Below wave attenuator float)

Length: ~20ft

**Material: Fibreglass** 