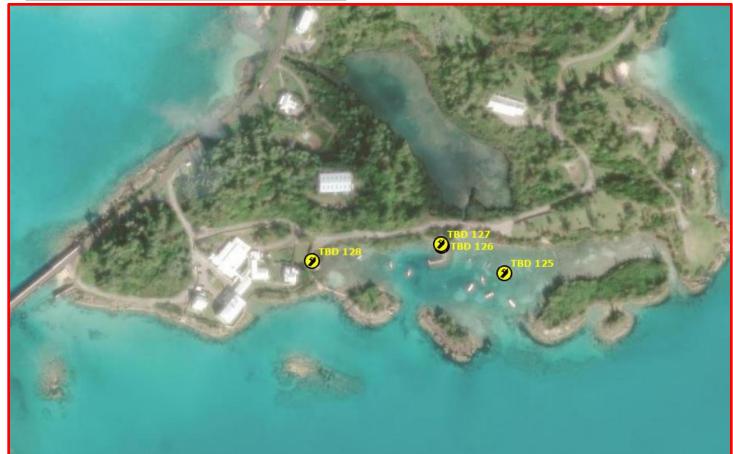

Reg.#: TBD#124 (Reg# 3942)

Name: TBD#125

Type: Motor boat (on mooring, Reg# (2)319?)

Length: ~20ft

**Material: Fibreglass** 

Reg.#: TBD#125 (Reg# 2?319)

Name: TBD#126

Type: Motor boat (one side missing on rocks)

Length: ~15ft

**Material: Fibreglass** 

Name: TBD#127

Type: Sail boat (and associated debris on the seabed)

Length: ~10ft

**Material: Fibreglass** 

Name: TBD#128

**Type:** Motor boat (Cabin Cruiser, Reg# 477)

Length: ~28ft (Penn YanTunnel drive?)

**Material: Fibreglass** 

Reg.#: TBD#128 (Reg# 477)

Location: Mullet Bay, St Georges (off Banjo Isl.)

Name: TBD#129

Type: Sail boat (J24)

Length: 24ft

**Material: Fibreglass** 