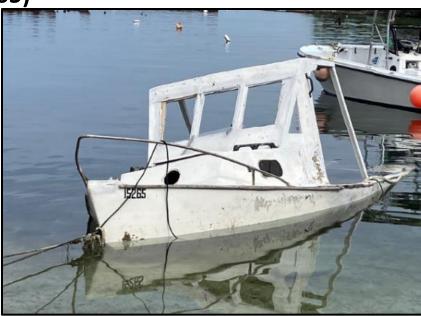

Name: Lobster Style, TBD#142

Type: Motor boat (Reg# 15265)

Length: ~20ft

**Material: Wooden** 

Reg.#: TBD#142 (Reg# 15265)

**Location: Stovell Bay, Spanish Point, Pembroke** 

Name: Jah Rock, TBD#143

Type: Sail boat (Reg# 11208)