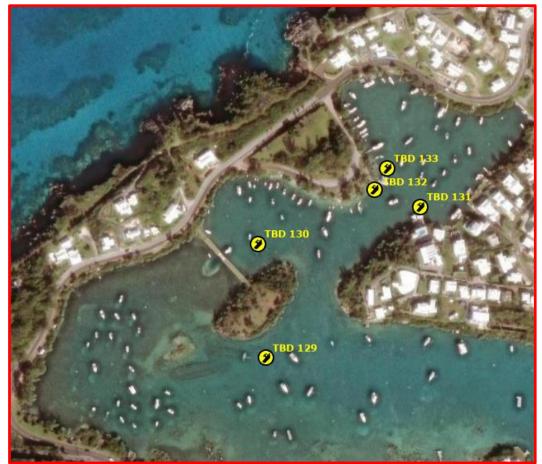

Length: ~28ft (Penn YanTunnel drive?)

**Material: Fibreglass** 

Reg.#: TBD#128 (Reg# 477)

Location: Mullet Bay, St Georges (off Banjo Isl.)

Name: TBD#129

Type: Sail boat (J24)

Length: 24ft

**Material: Fibreglass** 

**Location: Mullet Bay, St Georges** 

Name: TBD#131

Type: Motor boat (Upturned, blue hull)

Length: ~20ft

**Material: Fibreglass** 

**Location: Mullet Bay, St Georges** 

Name: Small Change, TBD#132

Type: Motor boat (Doral, Reg# 0207, and trailer)

Length: ~17ft

**Material: Fibreglass** 

Reg.#: TBD#132 (Reg# 0207)

**Location: Mullet Bay, St Georges** 

Name: Survivor, TBD#133

Type: Motor boat (Mako, blue hull, Reg# 3616)

Length: ~2017ft

**Material: Fibreglass** 