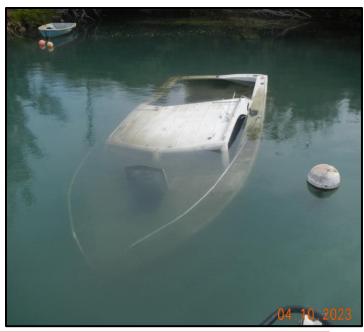

**Material: Fibreglass** 

Name: TBD#136

**Type:** Motor boat

Length: ~20ft

**Material: Fibreglass** 

Name: TBD#137

Type: Motor boat (blue stripe around hull)

Length: <30ft

**Material: Fibreglass** 

**Location: End of Great Bay, St Davids** 

Name: TBD#138

**Type:** Motor boat (Cabin Cruiser)

Length: ~20ft

**Material: Fibreglass** 

**Location: End of Great Bay, St Davids** 

Name: TBD#139