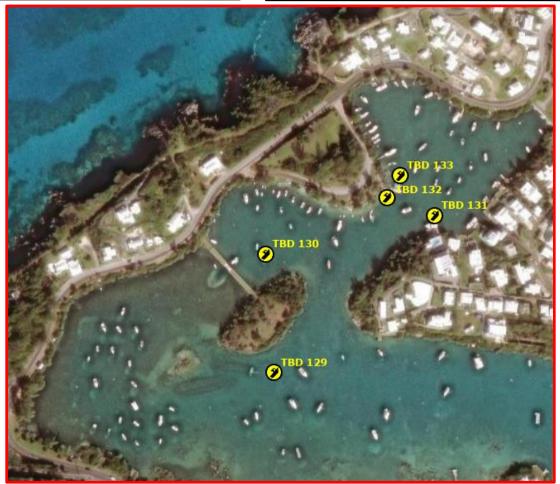

Length: ~28ft (Penn YanTunnel drive?)

**Material: Fibreglass** 

Reg.#: TBD#128 (Reg# 477)

Location: Mullet Bay, St Georges (off Banjo Isl.)

Name: TBD#129

Type: Sail boat (J24)

Length: 24ft

**Material: Fibreglass** 

**Location: Mullet Bay, St Georges** 

Name: TBD#131

Type: Motor boat (Upturned, blue hull)

Length: ~20ft

**Material: Fibreglass** 

**Location: Mullet Bay, St Georges** 

Name: Small Change, TBD#132

Type: Motor boat (Doral, Reg# 0207, and trailer)

Length: ~17ft

**Material: Fibreglass** 

Reg.#: TBD#132 (Reg# 0207)

**Location: Mullet Bay, St Georges** 

Name: Survivor, TBD#133

Type: Motor boat (Mako, blue hull, Reg# 3616)

Length: ~2017ft

**Material: Fibreglass** 

Reg.#: TBD#133 (Reg# 3616)

Name: TBD#134

**Type:** Motor boat (green bimini)

Length: <30ft

**Material: Fibreglass** 

Name: TBD#135

Type: Motor boat (blue hull)

Length: ~18ft