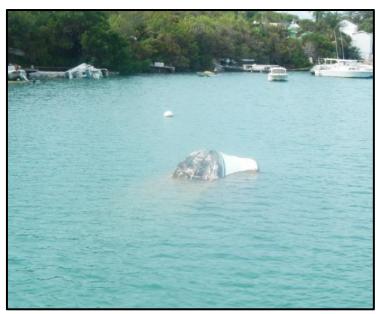

**Type:** Motor boat

Length: ~20ft

**Material: Fibreglass** 

**Location: End of Great Bay, St Davids** 

Name: TBD#140

**Type:** Motor boat (Below wave attenuator float)

Length: ~20ft

**Material: Fibreglass** 