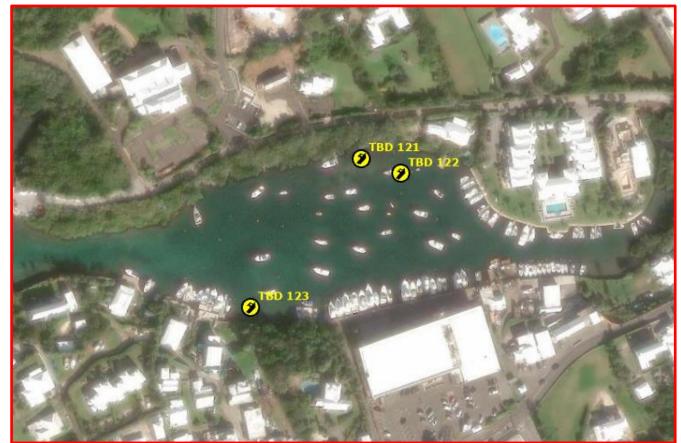

Name: TBD#121

**Type:** Motor boat (within button-wood trees)

Length: ~14ft

Material: Wooden Reg.#: TBD#121

Name: TBD#122

**Type:** Motor boat

Length: ~15ft

**Material: Fibreglass** 

Name: TBD#123

Type: Motor boat (upside down)

Length: ~10ft

**Material: Fibreglass** 

Name: TBD#124

**Type:** Motor boat (Cabin Cruiser (Reg# 3942)

Length: ~40ft

**Material: Fibreglass** 