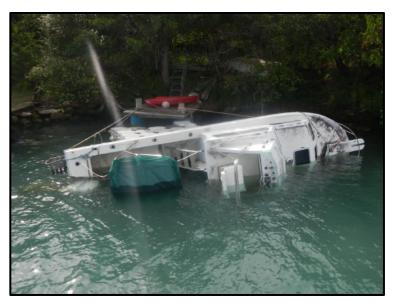

**Location: Ely's Harbour, Sandys** 

Name: Hope She Floats, TBD#112

Type: Sailboat (Green bimini, Reg# 8913?)

Length: ~36ft

**Material: Fibreglass** 

Reg.#: TBD#112 (Reg# 8913)

**Location: Ely's Harbour, Sandys** 