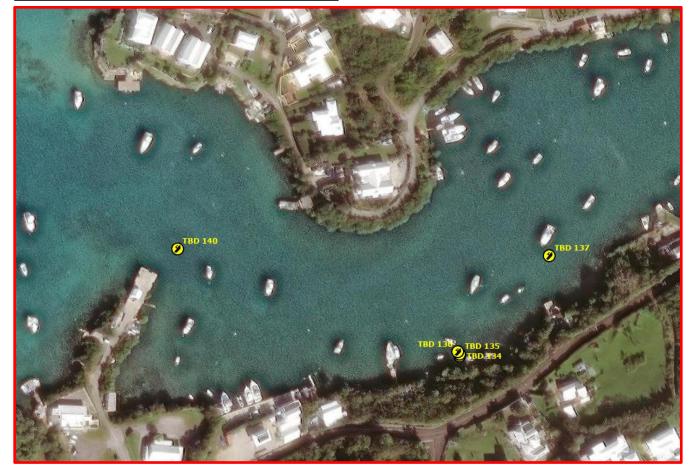

Reg.#: TBD#133 (Reg# 3616)

Name: TBD#134

**Type:** Motor boat (green bimini)

Length: <30ft

**Material: Fibreglass** 

Name: TBD#135

Type: Motor boat (blue hull)

Length: ~18ft

**Material: Fibreglass** 

Name: TBD#136

**Type:** Motor boat

Length: ~20ft

**Material: Fibreglass** 

Name: TBD#137

Type: Motor boat (blue stripe around hull)

Length: <30ft

**Material: Fibreglass** 

**Location: End of Great Bay, St Davids** 

Name: TBD#138

**Type:** Motor boat (Cabin Cruiser)

Length: ~20ft

**Material: Fibreglass** 

**Location: End of Great Bay, St Davids** 

Name: TBD#139

**Type:** Motor boat

Length: ~20ft

**Material: Fibreglass** 

**Location: End of Great Bay, St Davids** 

Name: TBD#140

**Type:** Motor boat (Below wave attenuator float)

Length: ~20ft

**Material: Fibreglass** 