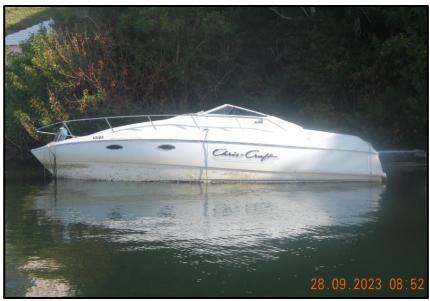

**Material: Fibreglass** 

**Location: Mill's Creek, Pembroke** 

Name: Under Dog, TBD#117

**Type:** Motor boat (Chris Craft Reg# 10185)

Length: ~24ft

**Material: Fibreglass** 

Reg.#: TBD#117 (Reg# 10185)

**Location: Mill's Creek, Pembroke** 