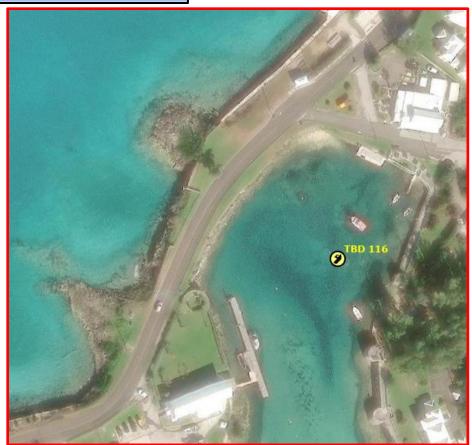

Name: TBD#114

Type: Motor boat (c/w outboard engine)

Length: ~14ft

**Material: Fibreglass** 

**Location: Near Woody's, Sandys** 

Name: TBD#116

**Type:** Motor boat

Length: ~15ft