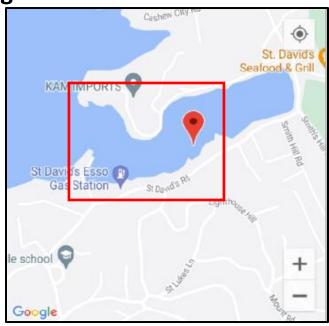

**Material: Fibreglass** 

**Location: End of Great Bay, St Davids** 

Name: TBD#138

**Type:** Motor boat (Cabin Cruiser)

Length: ~20ft

**Material: Fibreglass** 

**Location: End of Great Bay, St Davids** 

Name: TBD#139

**Type:** Motor boat

Length: ~20ft

**Material: Fibreglass** 

**Location: End of Great Bay, St Davids** 

Name: TBD#140

**Type:** Motor boat (Below wave attenuator float)

Length: ~20ft

**Material: Fibreglass** 