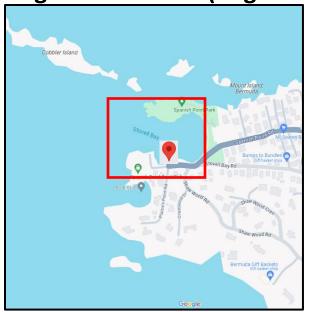

**Location: Stovell Bay, Spanish Point, Pembroke** 

Name: TBD#141

Type: Motor boat (Lil Lady, Grady White, Reg# 5519)

Length: ~20ft

**Material: Fibreglass** 

Reg.#: TBD#141 (Reg# 5519)

**Location: Stovell Bay, Spanish Point, Pembroke** 

Name: Lobster Style, TBD#142

Type: Motor boat (Reg# 15265)

Length: ~20ft

**Material: Wooden** 

Reg.#: TBD#142 (Reg# 15265)

**Location: Stovell Bay, Spanish Point, Pembroke** 

Name: Jah Rock, TBD#143

Type: Sail boat (Reg# 11208)