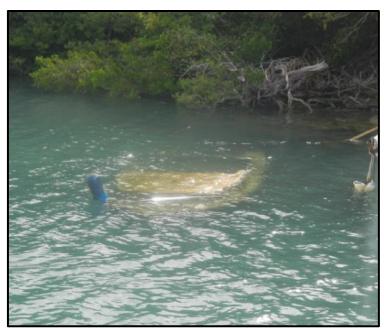

Reg.#: TBD#133 (Reg# 3616)

Name: TBD#134

**Type:** Motor boat (green bimini)

Length: <30ft

**Material: Fibreglass** 

Name: TBD#135

Type: Motor boat (blue hull)

Length: ~18ft