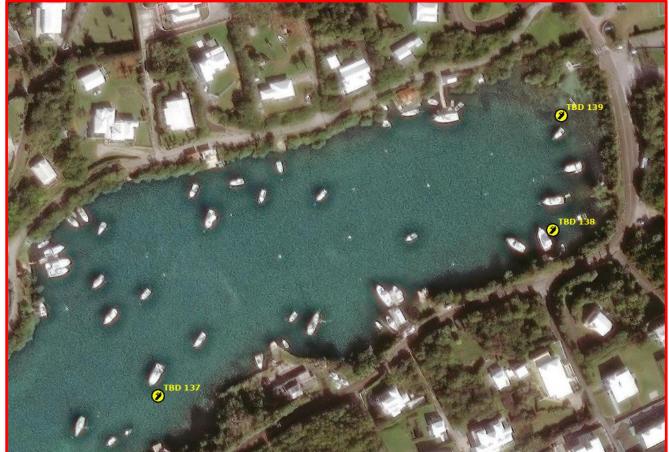

**Material: Fibreglass** 

Name: TBD#136

**Type:** Motor boat

Length: ~20ft

**Material: Fibreglass** 

Name: TBD#137

Type: Motor boat (blue stripe around hull)

Length: <30ft

**Material: Fibreglass** 

**Location: End of Great Bay, St Davids** 

Name: TBD#138

**Type:** Motor boat (Cabin Cruiser)

Length: ~20ft

**Material: Fibreglass** 

**Location: End of Great Bay, St Davids** 

Name: TBD#139

**Type:** Motor boat

Length: ~20ft

**Material: Fibreglass** 

**Location: End of Great Bay, St Davids** 

Name: TBD#140

**Type:** Motor boat (Below wave attenuator float)

Length: ~20ft

**Material: Fibreglass** 