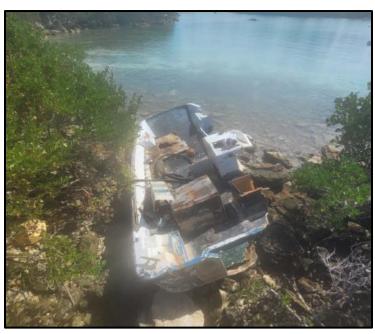

Name: TBD#114

Type: Motor boat (c/w outboard engine)

Length: ~14ft

**Material: Fibreglass** 

**Location: Near Woody's, Sandys** 

Name: TBD#116

**Type:** Motor boat

Length: ~15ft