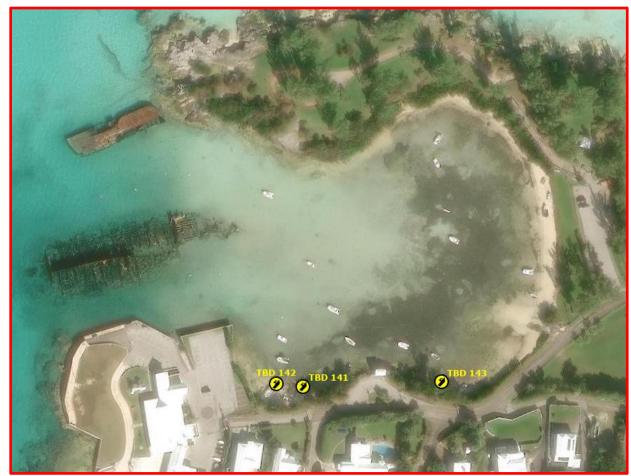

**Location: Stovell Bay, Spanish Point, Pembroke** 

Name: TBD#141

Type: Motor boat (Lil Lady, Grady White, Reg# 5519)

Length: ~20ft

**Material: Fibreglass** 

Reg.#: TBD#141 (Reg# 5519)

**Location: Stovell Bay, Spanish Point, Pembroke** 

Name: Lobster Style, TBD#142

Type: Motor boat (Reg# 15265)

Length: ~20ft

**Material: Wooden** 

Reg.#: TBD#142 (Reg# 15265)

**Location: Stovell Bay, Spanish Point, Pembroke** 

Name: Jah Rock, TBD#143

Type: Sail boat (Reg# 11208)