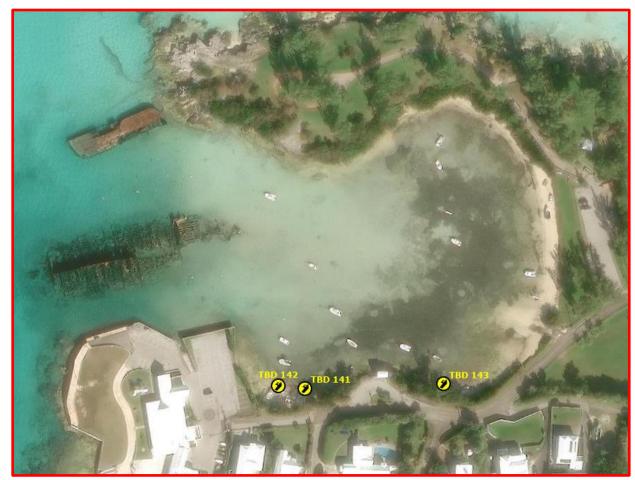

**Location: Stovell Bay, Spanish Point, Pembroke** 

Name: TBD#141

Type: Motor boat (Lil Lady, Grady White, Reg# 5519)

Length: ~20ft

**Material: Fibreglass** 

Reg.#: TBD#141 (Reg# 5519)

**Location: Stovell Bay, Spanish Point, Pembroke** 

Name: Lobster Style, TBD#142

Type: Motor boat (Reg# 15265)

Length: ~20ft

**Material: Wooden** 

Reg.#: TBD#142 (Reg# 15265)

**Location: Stovell Bay, Spanish Point, Pembroke** 

Name: Jah Rock, TBD#143

Type: Sail boat (Reg# 11208)

Length: ~15ft

**Material: Wooden** 

Reg.#: TBD#143 (Reg# 11208)

TBD111, TBD113 and TBD130 removed from above because consent forms were signed by owners of representatives.