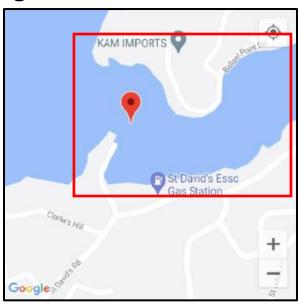

**Material: Fibreglass** 

**Location: End of Great Bay, St Davids** 

Name: TBD#138

**Type:** Motor boat (Cabin Cruiser)

Length: ~20ft

**Material: Fibreglass** 

**Location: End of Great Bay, St Davids** 

Name: TBD#139

**Type:** Motor boat

Length: ~20ft

**Material: Fibreglass** 

**Location: End of Great Bay, St Davids** 

Name: TBD#140

**Type:** Motor boat (Below wave attenuator float)

Length: ~20ft

**Material: Fibreglass** 