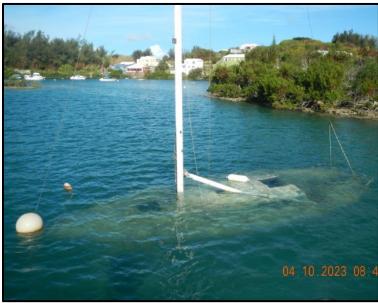

Length: ~28ft (Penn YanTunnel drive?)

**Material: Fibreglass** 

Reg.#: TBD#128 (Reg# 477)

Location: Mullet Bay, St Georges (off Banjo Isl.)

Name: TBD#129

Type: Sail boat (J24)

Length: 24ft

**Material: Fibreglass** 