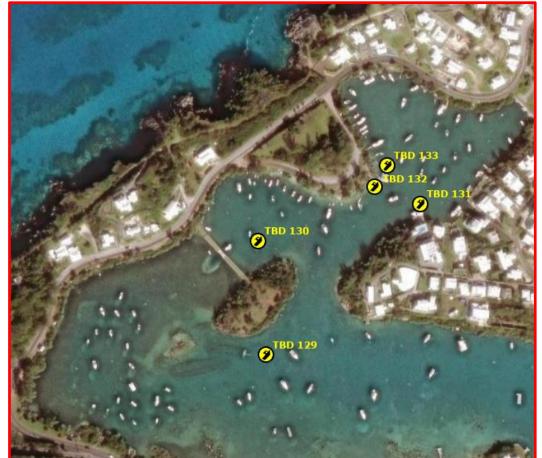

Length: ~28ft (Penn YanTunnel drive?)

**Material: Fibreglass** 

Reg.#: TBD#128 (Reg# 477)

Location: Mullet Bay, St Georges (off Banjo Isl.)

Name: TBD#129

Type: Sail boat (J24)

Length: 24ft

**Material: Fibreglass** 

**Location: Mullet Bay, St Georges** 

Name: TBD#131

Type: Motor boat (Upturned, blue hull)

Length: ~20ft

**Material: Fibreglass** 

**Location: Mullet Bay, St Georges** 

Name: Small Change, TBD#132

Type: Motor boat (Doral, Reg# 0207, and trailer)

Length: ~17ft

**Material: Fibreglass** 

Reg.#: TBD#132 (Reg# 0207)

**Location: Mullet Bay, St Georges** 

Name: Survivor, TBD#133

Type: Motor boat (Mako, blue hull, Reg# 3616)

Length: ~2017ft

**Material: Fibreglass** 