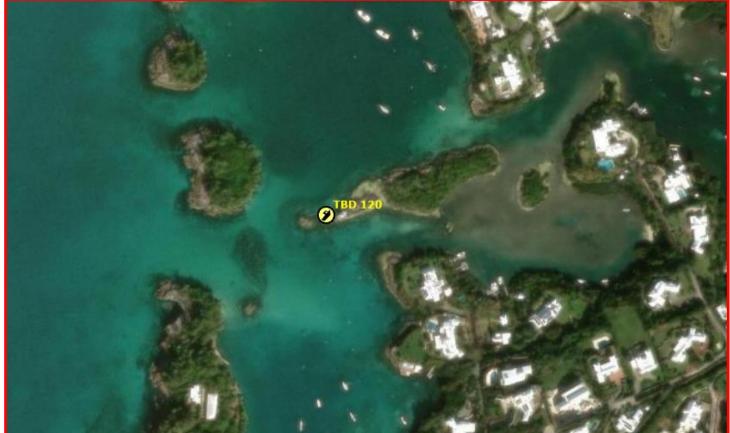

**Material: Fibreglass** 

**Location: Fairylands Creek, Pembroke** 

Name: Bare Butt, TBD#120

Type: Motor boat (Luhr 'Bare Butt', Reg# 15487)

Length: ~32ft

**Material: Fibreglass** 

Reg.#: TBD#120 (Reg#15487)