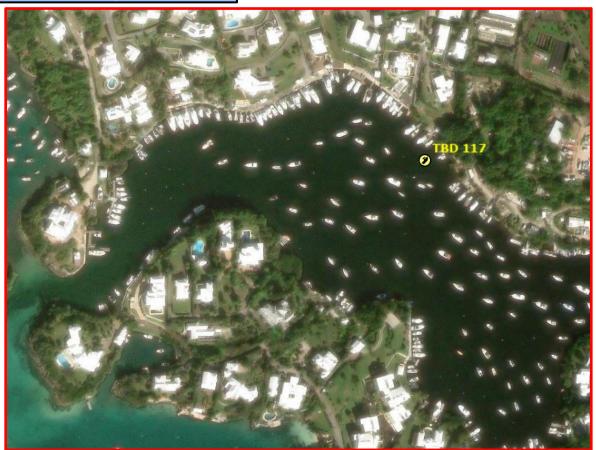

**Material: Fibreglass** 

**Location: Mill's Creek, Pembroke** 

Name: Under Dog, TBD#117

**Type:** Motor boat (Chris Craft Reg# 10185)

Length: ~24ft

**Material: Fibreglass** 

Reg.#: TBD#117 (Reg# 10185)

**Location: Mill's Creek, Pembroke** 