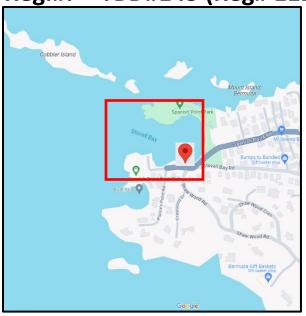

**Location: Stovell Bay, Spanish Point, Pembroke** 

Name: TBD#141

Type: Motor boat (Lil Lady, Grady White, Reg# 5519)

Length: ~20ft

**Material: Fibreglass** 

Reg.#: TBD#141 (Reg# 5519)

**Location: Stovell Bay, Spanish Point, Pembroke** 

Name: Lobster Style, TBD#142

Type: Motor boat (Reg# 15265)

Length: ~20ft

**Material: Wooden** 

Reg.#: TBD#142 (Reg# 15265)

**Location: Stovell Bay, Spanish Point, Pembroke** 

Name: Jah Rock, TBD#143

Type: Sail boat (Reg# 11208)

Length: ~15ft

**Material: Wooden** 

Reg.#: TBD#143 (Reg# 11208)

TBD111, TBD113 and TBD130 removed from above because consent forms were signed by owners of representatives.