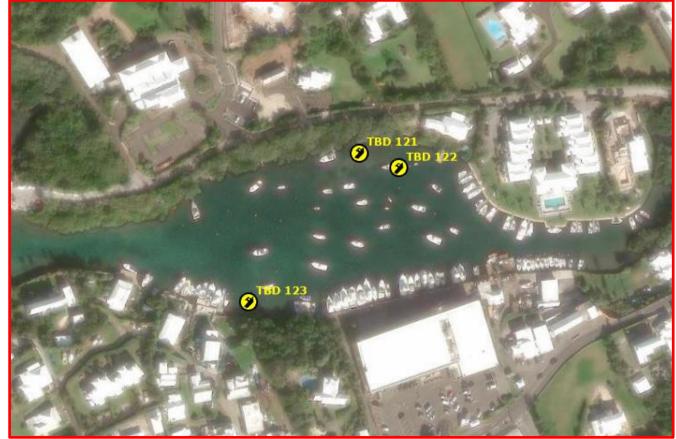

Name: TBD#121

**Type:** Motor boat (within button-wood trees)

Length: ~14ft

Material: Wooden Reg.#: TBD#121

Name: TBD#122

**Type:** Motor boat

Length: ~15ft

**Material: Fibreglass** 

Name: TBD#123

Type: Motor boat (upside down)

Length: ~10ft

**Material: Fibreglass** 

Name: TBD#124

**Type:** Motor boat (Cabin Cruiser (Reg# 3942)

Length: ~40ft

**Material: Fibreglass** 