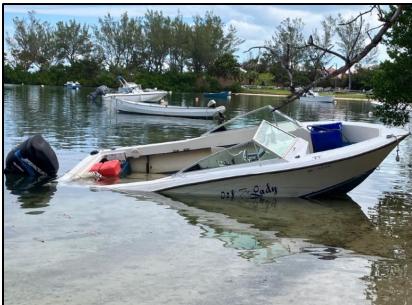

**Location: Stovell Bay, Spanish Point, Pembroke** 

Name: TBD#141

Type: Motor boat (Lil Lady, Grady White, Reg# 5519)

Length: ~20ft

**Material: Fibreglass** 

Reg.#: TBD#141 (Reg# 5519)

**Location: Stovell Bay, Spanish Point, Pembroke** 