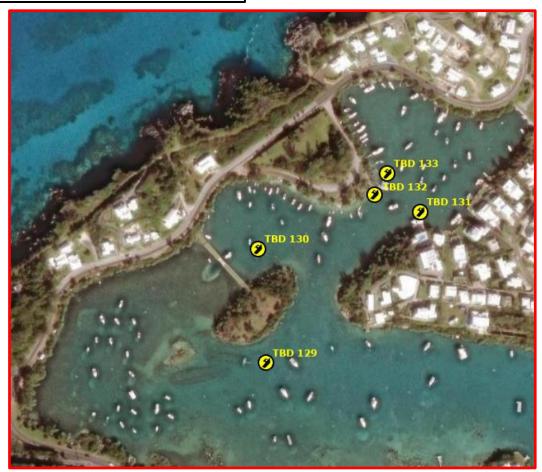

Length: ~28ft (Penn YanTunnel drive?)

**Material: Fibreglass** 

Reg.#: TBD#128 (Reg# 477)

Location: Mullet Bay, St Georges (off Banjo Isl.)

Name: TBD#129

Type: Sail boat (J24)

Length: 24ft

**Material: Fibreglass** 

**Location: Mullet Bay, St Georges** 

Name: TBD#131

Type: Motor boat (Upturned, blue hull)

Length: ~20ft

**Material: Fibreglass** 

**Location: Mullet Bay, St Georges** 

Name: Small Change, TBD#132

Type: Motor boat (Doral, Reg# 0207, and trailer)

Length: ~17ft

**Material: Fibreglass** 

Reg.#: TBD#132 (Reg# 0207)

**Location: Mullet Bay, St Georges** 

Name: Survivor, TBD#133

Type: Motor boat (Mako, blue hull, Reg# 3616)

Length: ~2017ft

**Material: Fibreglass** 