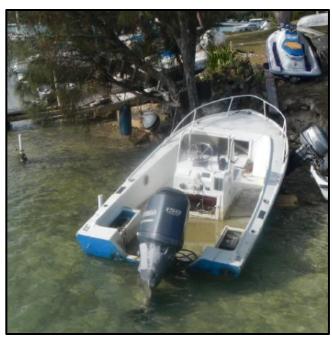

**Location: Mullet Bay, St Georges** 

Name: TBD#131

Type: Motor boat (Upturned, blue hull)

Length: ~20ft

**Material: Fibreglass** 

**Location: Mullet Bay, St Georges** 

Name: Small Change, TBD#132

Type: Motor boat (Doral, Reg# 0207, and trailer)