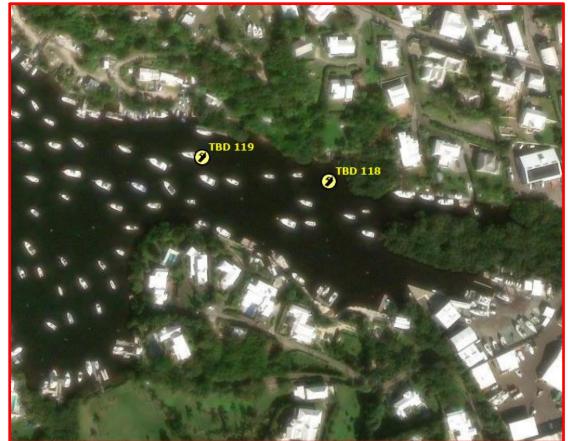

Name: TBD#118

**Type:** Motor boat (blue trim)

Length: ~18ft

**Material: Fibreglass** 

**Location: Mill's Creek, Pembroke** 

Name: TBD#119

**Type:** Motor boat (Blue and white trim)

Length: ~16ft