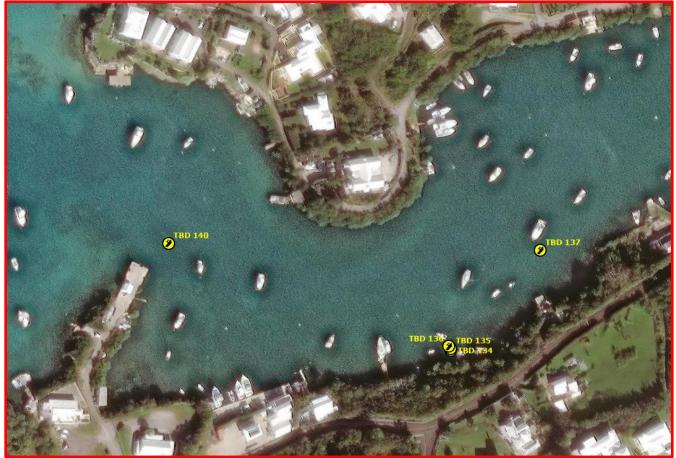

Reg.#: TBD#133 (Reg# 3616)

Name: TBD#134

**Type:** Motor boat (green bimini)

Length: <30ft

**Material: Fibreglass** 

Name: TBD#135

Type: Motor boat (blue hull)

Length: ~18ft

**Material: Fibreglass** 

Name: TBD#136

**Type:** Motor boat

Length: ~20ft

**Material: Fibreglass** 

Name: TBD#137

Type: Motor boat (blue stripe around hull)

Length: <30ft