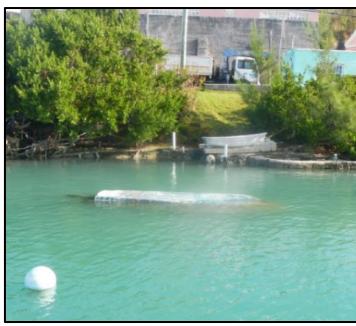

Length: ~28ft (Penn YanTunnel drive?)

**Material: Fibreglass** 

Reg.#: TBD#128 (Reg# 477)

Location: Mullet Bay, St Georges (off Banjo Isl.)

Name: TBD#129

Type: Sail boat (J24)

Length: 24ft

**Material: Fibreglass** 