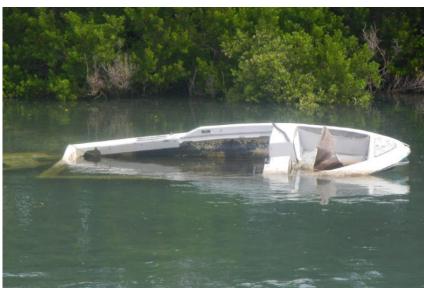

BD#133

Type: Motor boat (Mako, blue hull, Reg# 3616)

Length: ~2017ft

**Material: Fibreglass** 

Reg.#: TBD#133 (Reg# 3616)









Name: TBD#134

**Type:** Motor boat (green bimini)

Length: <30ft

**Material: Fibreglass** 









Name: TBD#135

Type: Motor boat (blue hull)

Length: ~18ft

**Material: Fibreglass** 









Name: TBD#136

**Type:** Motor boat

Length: ~20ft

**Material: Fibreglass** 









Name: TBD#137

Type: Motor boat (blue stripe around hull)

Length: <30ft

**Material: Fibreglass** 









**Location: End of Great Bay, St Davids** 

Name: TBD#138

**Type:** Motor boat (Cabin Cruiser)

Length: ~20ft

**Material: Fibreglass** 









**Location: End of Great Bay, St Davids** 

Name: TBD#139

**Type:** Motor boat

Length: ~20ft

**Material: Fibreglass** 









**Location: End of Great Bay, St Davids** 

Name: TBD#140

**Type:** Motor boat (Below wave attenuator float)

Length: ~20ft

**Material: Fibreglass** 









**Location: Stovell Bay, Spanish Point, Pembroke** 

Name: TBD#141

Type: Motor boat (Lil Lady, Grady White, Reg# 5519)

Length: ~20ft

**Material: Fibreglass** 

Reg.#: TBD#141 (Reg# 5519)









**Location: Stovell Bay, Spanish Point, Pembroke** 

Name: Lobster Style, TBD#142

Type: Motor boat (Reg# 15265)

Length: ~20ft

**Material: Wooden** 

Reg.#: TBD#142 (Reg# 15265)









**Location: Stovell Bay, Spanish Point, Pembroke** 

Name: Jah Rock, TBD#143

Type: Sail boat (Reg# 11208)

Length: ~15ft

**Material: Wooden** 

Reg.#: TBD#143 (Reg# 11208)









TBD111, TBD113 and TBD130 removed from above because consent f