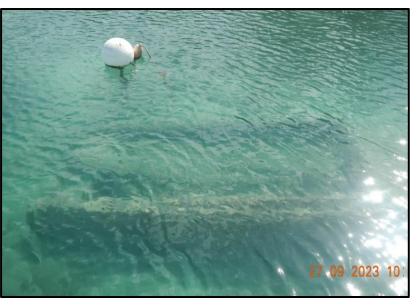

**Location: Ely's Harbour, Sandys** 

Name: Hope She Floats, TBD#112

Type: Sailboat (Green bimini, Reg# 8913?)

Length: ~36ft

**Material: Fibreglass** 

Reg.#: TBD#112 (Reg# 8913)









**Location: Ely's Harbour, Sandys** 

Name: TBD#114

Type: Motor boat (c/w outboard engine)

Length: ~14ft

**Material: Fibreglass** 









**Location: Near Woody's, Sandys** 

Name: TBD#116

**Type:** Motor boat

Length: ~15ft

**Material: Fibreglass** 









**Location: Mill's Creek, Pembroke** 

Name: Under Dog, TBD#117

**Type:** Motor boat (Chris Craft Reg# 10185)

Length: ~24ft

**Material: Fibreglass** 

Reg.#: TBD#117 (Reg# 10185)









**Location: Mill's Creek, Pembroke** 

Name: TBD#118

**Type:** Motor boat (blue trim)

Length: ~18ft

**Material: Fibreglass** 









**Location: Mill's Creek, Pembroke** 

Name: TBD#119

**Type:** Motor boat (Blue and white trim)

Length: ~16ft

**Material: Fibreglass** 









**Location: Fairylands Creek, Pembroke** 

Name: Bare Butt, TBD#120

Type: Motor boat (Luhr 'Bare Butt', Reg# 15487)

Length: ~32ft

**Material: Fibreglass** 

Reg.#: TBD#120 (Reg#15487)









Name: TBD#121

**Type:** Motor boat (within button-wood trees)

Length: ~14ft

Material: Wooden Reg.#: TBD#121









N