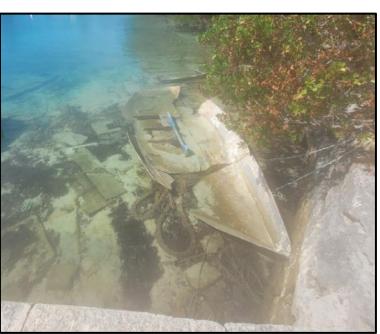

Name: TBD#114

Type: Motor boat (c/w outboard engine)

Length: ~14ft

**Material: Fibreglass** 

**Location: Near Woody's, Sandys** 

Name: TBD#116

**Type:** Motor boat

Length: ~15ft