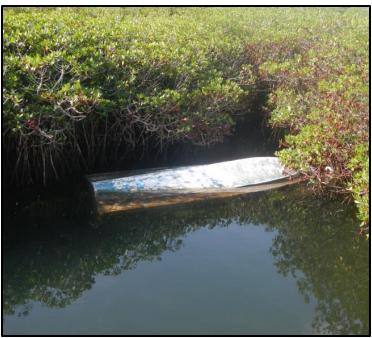

Name: TBD#114

Type: Motor boat (c/w outboard engine)

Length: ~14ft

**Material: Fibreglass** 

**Location: Near Woody's, Sandys** 

Name: TBD#116

**Type:** Motor boat

Length: ~15ft