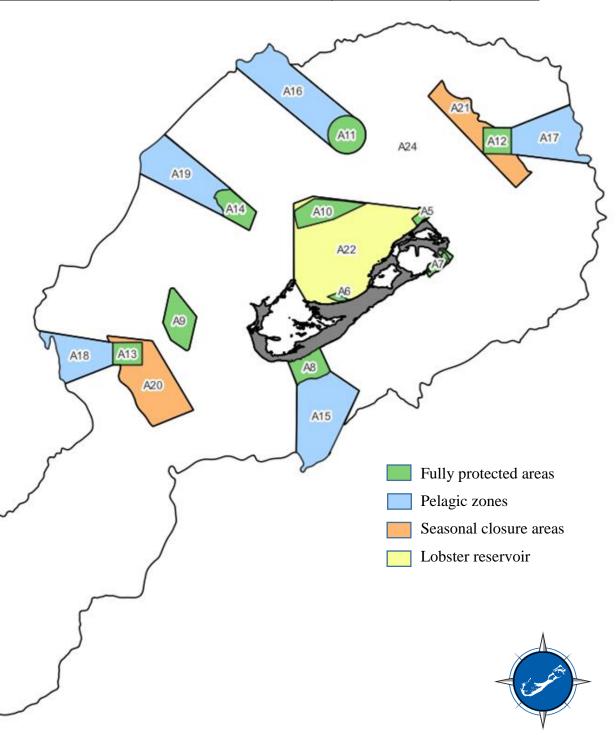

Where are the proposed Marine Protected Areas (MPAs) and what activities would be permitted and prohibited?

Fully protected would prohibit all extractive activity (e.g. development, extractive research, fishing, dredging, etc).

Pelagic zones would prohibit activities that directly damage the seabed while permitting surface fishing.

Seasonal closure areas currently restrict fishing at certain times of year, and would now additionally prohibit shipping and all types of development. Fishing activities taking place outside of the closed season would not be affected.

Lobster reservoir currently prohibits lobster trapping, and would now additionally prohibit dredging and renewable energy development. Other fishing activities will continue as currently legislated.

## What would I be allowed to do in each proposed Marine Protected Area?

Each proposed MPA has a unique identification number (e.g. 'A5'). Use the map provided to see where each proposed area would be located and use the table below to the activities that would be permitted, prohibited or restricted (i.e. limited in some way) in each.