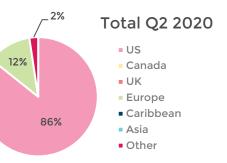

| Total Air<br>Arrivals | Q2 2018 | Q2 2019 | 20-Apr | 20-May | 20-Jun | Q2 2020 | # CHG<br>YOY | % CHG<br>YOY | YTD-18  | YTD-19  | YTD-20 | # CHG<br>YOY | % CHG<br>YOY |
|-----------------------|---------|---------|--------|--------|--------|---------|--------------|--------------|---------|---------|--------|--------------|--------------|
| US                    | 72,303  | 68,725  | 0      | 5      | 31     | 36      | -68,689      | -99.9%       | 100,984 | 95,344  | 15,824 | -79,520      | -83%         |
| Canada                | 7,702   | 8,395   | 0      | 0      | 0      | 0       | -8,395       | -100.0%      | 13,630  | 14,659  | 3,946  | -10,713      | -73%         |
| UK                    | 6,482   | 6,884   | 0      | 0      | 0      | 0       | -6,884       | -100.0%      | 9,568   | 9,966   | 2,378  | -7,588       | -76%         |
| Europe                | 2,486   | 2,818   | 0      | 5      | 0      | 5       | -2,813       | -99.8%       | 3,469   | 3,762   | 718    | -3,044       | -81%         |
| Caribbean             | 868     | 784     | 0      | 0      | 0      | 0       | -784         | -100.0%      | 1,365   | 1,303   | 347    | -956         | -73%         |
| Asia                  | 621     | 496     | 0      | 0      | 0      | 0       | -496         | -100.0%      | 932     | 776     | 164    | -612         | -79%         |
| Other                 | 1,577   | 1,518   | 0      | 1      | 0      | 1       | -1,517       | -99.9%       | 2,417   | 2,159   | 562    | -1,597       | -74%         |
| Total                 | 92,039  | 89,620  | 0      | 11     | 31     | 42      | -89,578      | -100.0%      | 132,365 | 127,969 | 23,939 | -104,030     | -81%         |