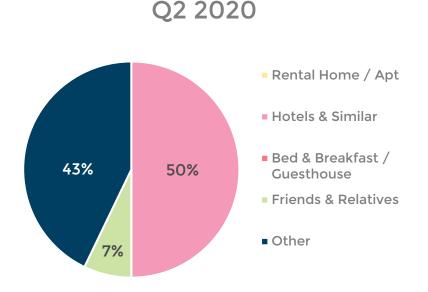

#### AIR VISITORS – ACCOMMODATION TYPE

In Q2 50% of air visitors stayed in a Hotel or similar. Other accommodation hosted 43% while friends and relatives hosted 7% of air visitors.

| Accommodations                                       | Q2 2018 | Q2 2019 | Q2 2020 | # СНС ҮОҮ | % СНС ҮОҮ | YTD-18  | YTD-19  | YTD-20 | # СНС ҮОҮ | % СНС ҮОҮ |
|------------------------------------------------------|---------|---------|---------|-----------|-----------|---------|---------|--------|-----------|-----------|
| Hotel Occupancy                                      | 78.4%   | 75.8%   | N/A     | -75.8%    | -100.0%   | 61.8%   | 59.1%   | N/A    | -59.1%    | -100.0%   |
| Hotel Average Daily Rate (ADR)                       |         |         | N/A     |           |           |         |         | N/A    |           |           |
| Hotel Revenue Per Available Room (RevPAR)            |         |         | N/A     |           |           |         |         | N/A    |           |           |
| % Staying In Commercial Accommodations<br>TOTAL      | 72.5%   | 72.3%   | 50.0%   | -22.3%    | -30.8%    | 73.6%   | 73.3%   | 72.6%  | -0.7%     | -1.0%     |
| % Staying In Commercial Accommodations<br>(Leisure)  | 77.2%   | 77.2%   | 40.0%   | -37.2%    | -48.2%    | 78.6%   | 78.2%   | 77.6%  | -0.6%     | -0.8%     |
| % Staying In Commercial Accommodations<br>(Business) | 90.1%   | 89.1%   | 58.3%   | -30.8%    | -34.6%    | 89.9%   | 89.1%   | 88.5%  | -0.6%     | -0.7%     |
| Bed Nights in Commercial Accommodations              | 304,087 | 299,352 | 588     | -298,764  | -99.8%    | 444,444 | 436,763 | 84,635 | -352,128  | -80.6%    |