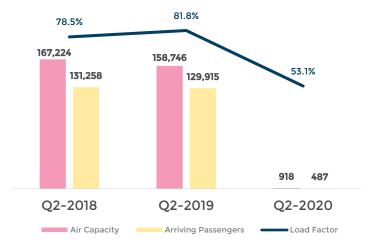

### 2<sup>nd</sup> QUARTER 2020

In the 2<sup>nd</sup> quarter of 2020 <u>air capacity</u> decreased 99.4% or 157,828 seats and <u>seats sold</u> decreased by 99.6% or 129,428 seats compared to last year 2<sup>nd</sup> quarter period.

Air Statistics – Q2 2020

| Air Figures                      | Q2 2018 | Q2 2019 | 20-Apr | 20-May | 20-Jun | Q2 2020 | # СН <b>G</b><br>ҮОҮ | % СН <b>G</b><br>ҮОҮ | YTD-18  | YTD-19  | YTD-20 | # CHG<br>YOY | % СН <b>G</b><br>ҮОҮ |
|----------------------------------|---------|---------|--------|--------|--------|---------|----------------------|----------------------|---------|---------|--------|--------------|----------------------|
| Air Capacity (Total Seats)       | 167,224 | 158,746 | 612    | 160    | 146    | 918     | -157,828             | -99.4%               | 289,430 | 276,816 | 94,562 | -182,254     | -65.8%               |
| Arriving Passengers (Seats Sold) | 131,258 | 129,915 | 290    | 100    | 97     | 487     | -129,428             | -99.6%               | 207,313 | 205,095 | 57,995 | -147,100     | -71.7%               |
| Air Load Factor (% filled)       | 78.5%   | 81.8%   | 47.4%  | 62.5%  | 66.4%  | 53.1%   | -28.8%               | -35.2%               | 71.6%   | 74.1%   | 61.3%  | -12.8%       | -17.3%               |