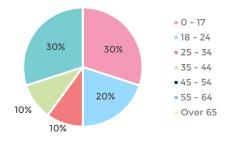

## Vacation & Leisure Visitor Air Arrivals AGE & GENDER

| AGE     | Q2 2018 | Q2 2019 | Q2 2020 | # СНС ҮОҮ | % СНС ҮОҮ | YTD-18 | YTD-19 | YTD-20 | # СНС ҮОҮ | % СНС ҮОҮ |
|---------|---------|---------|---------|-----------|-----------|--------|--------|--------|-----------|-----------|
| 0 - 17  | 7,065   | 7,149   | 3       | -7,146    | -100.0%   | 9,893  | 9,436  | 1,073  | -8,363    | -88.6%    |
| 18 - 24 | 3,744   | 3,435   | 2       | -3,433    | -99.9%    | 6,108  | 5,502  | 734    | -4,768    | -86.7%    |
| 25 - 34 | 14,299  | 12,365  | 1       | -12,364   | -100.0%   | 19,699 | 16,762 | 2,475  | -14,287   | -85.2%    |
| 35 - 44 | 11,489  | 10,851  | 1       | -10,850   | -100.0%   | 15,852 | 14,725 | 2,180  | -12,545   | -85.2%    |
| 45 - 54 | 10,601  | 10,566  | 0       | -10,566   | -100.0%   | 14,489 | 14,407 | 2,149  | -12,258   | -85.1%    |
| 55 - 64 | 10,917  | 11,161  | 3       | -11,158   | -100.0%   | 14,861 | 15,169 | 2,537  | -12,632   | -83.3%    |
| Over 65 | 8,489   | 8,648   | 0       | -8,648    | -100.0%   | 12,018 | 12,262 | 2,469  | -9,793    | -79.9%    |
| Total   | 66,604  | 64,175  | 10      | -64,165   | -100.0%   | 92,920 | 88,263 | 13,617 | -74,646   | -84.6%    |