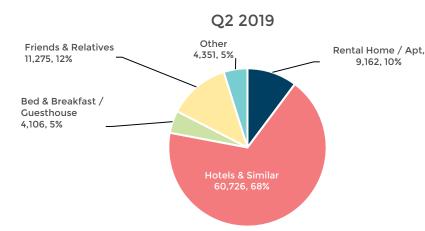

| Q2 2018 | Q2 2019 | Q2 2020 | # СНС ҮОҮ | % СНС ҮОҮ | YTD-18 | YTD-19 | YTD-20 | # СНС ҮОҮ | % СНС ҮОҮ |
|------------------------------|---------|---------|---------|-----------|-----------|--------|--------|--------|-----------|-----------|
| % Staying in Rental TOTAL    | 12.20%  | 10.20%  | 0.00%   | -10.20%   | -100.0%   | 10.80% | 9.60%  | 8.70%  | -0.90%    | -9.4%     |
| % Staying in rental Leisure  | 14.40%  | 12.30%  | 0.00%   | -12.30%   | -100.0%   | 13.00% | 11.70% | 11.00% | -0.70%    | -6.0%     |
| % Staying in rental Business | 5.90%   | 4.50%   | 0.00%   | -4.50%    | -100.0%   | 5.60%  | 4.80%  | 6.30%  | 1.50%     | 31.3%     |
| Average Length of Stay       | 7.11    | 7.07    | N/A     |           |           | 7.51   | 7.64   | 11.39  | 3.75      | 49.1%     |



Q2 2020



### BERMUDA

#### Source: : Immigration Landing Card



## **Estimated Air Visitor Expenditure**

| VACATION LEISURE ONLY                                       | Q2 2018         | Q2 2019         | Q2 2020      | # СНС ҮОҮ         | % СНС ҮОҮ | YTD-18           | YTD-19           | YTD-20          | # СНС ҮОҮ          | % СНС ҮОҮ |
|-------------------------------------------------------------|-----------------|-----------------|--------------|-------------------|-----------|------------------|------------------|-----------------|--------------------|-----------|
| Average Vacation / Leisure Visitor<br>Spending (per person) | \$1,444.15      | \$1,534.24      | \$7,044.43*  | \$5,510.19        | 359.1%    | \$1,398.97       | \$1,492.75       | \$1,457.88      | (\$34.87)