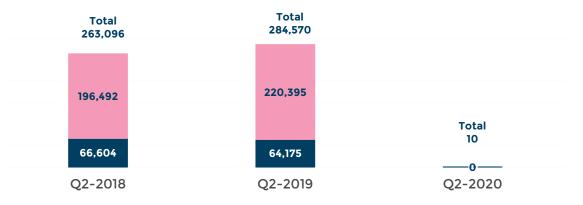

## **Total Vacation & Leisure Visitor Arrivals**

|                                 | Q2 2018 | Q2 2019 | 20-Apr | 20-May | 20-Jun | Q2 2020 | # СНС ҮОҮ | % СНС ҮОҮ | YTD-18  | YTD-19  | YTD-20 | # СНС ҮОҮ | % СНС ҮОҮ |
|---------------------------------|---------|---------|--------|--------|--------|---------|-----------|-----------|---------|---------|--------|-----------|-----------|
| Air Vacation & Leisure Visitors | 66,604  | 64,175  | 0      | 0      | 10     | 10      | -64,165   | -100.0%   | 92,920  | 88,263  | 13,617 | -74,646   | -85%      |
| Cruise Visitors                 | 196,492 | 220,395 | 0      | 0      | 0      | 0       | -220,395  | -100.0%   | 201,179 | 231,495 | 9,366  | -222,129  | -96%      |
| Total Leisure Visitors          | 263,096 | 284,570 | 0      | 0      | 10     | 10      | -284,560  | -100.0%   | 294,099 | 319,758 | 22,983 | -296,775  | -93%      |