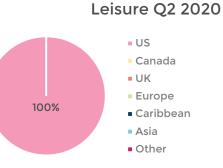

## **Air Visitor Arrivals by Country**

| Leisure Air<br>Arrivals | Q2 2018 | Q2 2019 | 20-Apr | 20-May | 20-Jun | Q2 2020 | # СН <b>G</b><br>ҮОҮ | % CHG<br>YOY | YTD-18 | YTD-19 | YTD-20 | # CHG<br>YOY | % СН <b>G</b><br>ҮОҮ |
|-------------------------|---------|---------|--------|--------|--------|---------|----------------------|--------------|--------|--------|--------|--------------|----------------------|
| US                      | 56,272  | 53,468  | 0      | 0      | 10     | 10      | -53,458              | -100.0%      | 76,612 | 71,966 | 9,781  | -62,185      | -86%                 |
| Canada                  | 4,698   | 5,112   | 0      | 0      | 0      | 0       | -5,112               | -100.0%      | 8,665  | 8,774  | 2,502  | -6,272       | -71%                 |
| UK                      | 3,128   | 3,170   | 0      | 0      | 0      | 0       | -3,170               | -100.0%      | 4,356  | 4,366  | 845    | -3,521       | -81%                 |
| Europe                  | 1,282   | 1,378   | 0      | 0      | 0      | 0       | -1,378               | -100.0%      | 1,597  | 1,648  | 220    | -1,428       | -87%                 |
| Caribbean               | 267     | 265     | 0      | 0      | 0      | 0       | -265                 | -100.0%      | 396    | 408    | 86     | -322         | -79%                 |
| Asia                    | 288     | 174     | 0      | 0      | 0      | 0       | -174                 | -100.0%      | 419    | 308    | 51     | -257         | -83%                 |
| Other                   | 669     | 608     | 0      | 0      | 0      | 0       | -608                 | -100.0%      | 875    | 793    | 132    | -661         | -83%                 |
| Total                   | 66,604  | 64,175  | 0      | 0      | 10     | 10      | -64,165              | -100.0%      | 92,920 | 88,263 | 13,617 | -74,646      | -85%                 |