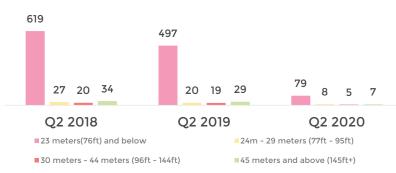

iource: H.M. Customs 'acht Arrivals include all persons on board upon arrival to Bermuda and do not nclude any crew or guests flying in to stay on these vessels.

| Yacht Length             | Q2 2018 | Q2 2019 | 20-Apr | 20-May | 20-Jun | Q2 2020 | # CHG<br>YOY | % СН <b>G</b><br>ҮОҮ | YTD-18 | YTD-19 | YTD-20 | # СНС<br>ҮОҮ | % СН <b>G</b><br>ҮОҮ |
|--------------------------|---------|---------|--------|--------|--------|---------|--------------|----------------------|--------|--------|--------|--------------|----------------------|
| 23m (76ft) and below     | 619     | 497     | 7      | 42     | 30     | 79      | -418         | -84.1%               | 627    | 508    | 90     | -418         | -82%                 |
| 24m (77ft)- 29m (95ft)   | 27      | 20      | 3      | 1      | 4      | 8       | -12          | -60.0%               | 28     | 21     | 11     | -10          | -48%                 |
| 30m (96ft) - 44m (144ft) | 20      | 19      | 0      | 2      | 3      | 5       | -14          | -73.7%               | 22     | 21     | 8      | -13          | -62%                 |
| 45m and above (145+ ft)  | 34      | 29      | 2      | 0      | 5      | 7       | -22          | -75.9%               | 38     | 31     | 14     | -17          | -55%                 |
| Total                    | 700     | 565     | 12     | 45     | 42     | 99      | -466         | -82.5%               | 715    | 581    | 123    | -458         | -79%                 |