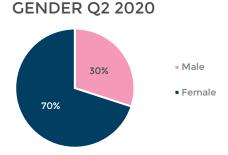

## Vacation & Leisure Visitor Air Arrivals AGE & GENDER

| AGE     | Q2 2018 | Q2 2019 | Q2 2020 | # СНС ҮОҮ | % СНС ҮОҮ | YTD-18 | YTD-19 | YTD-20 | # СНС ҮОҮ | % СНС ҮОҮ |
|---------|---------|---------|---------|-----------|-----------|--------|--------|--------|-----------|-----------|
| 0 - 17  | 7,065   | 7,149   | 3       | -7,146    | -100.0%   | 9,893  | 9,436  | 1,073  | -8,363    | -88.6%    |
| 18 - 24 | 3,744   | 3,435   | 2       | -3,433    | -99.9%    | 6,108  | 5,502  | 734    | -4,768    | -86.7%    |
| 25 - 34 | 14,299  | 12,365  | 1       | -12,364   | -100.0%   | 19,699 | 16,762 | 2,475  | -14,287   | -85.2%    |
| 35 - 44 | 11,489  | 10,851  | 1       | -10,850   | -100.0%   | 15,852 | 14,725 | 2,180  | -12,545   | -85.2%    |
| 45 - 54 | 10,601  | 10,566  | 0       | -10,566   | -100.0%   | 14,489 | 14,407 | 2,149  | -12,258   | -85.1%    |
| 55 - 64 | 10,917  | 11,161  | 3       | -11,158   | -100.0%   | 14,861 | 15,169 | 2,537  | -12,632   | -83.3%    |
| Over 65 | 8,489   | 8,648   | 0       | -8,648    | -100.0%   | 12,018 | 12,262 | 2,469  | -9,793    | -79.9%    |
| Total   | 66,604  | 64,175  | 10      | -64,165   | -100.0%   | 92,920 | 88,263 | 13,617 | -74,646   | -84.6%    |

| GENDER | Q2 2018 | Q2 2019 | Q2 2020 | # СНС ҮОҮ | % СНС ҮОҮ | YTD-18 | YTD-19 | YTD-20 | # СНС ҮОҮ | % СНС ҮОҮ |
|--------|---------|---------|---------|-----------|-----------|--------|--------|--------|-----------|-----------|
| Male   | 30,288  | 28,704  | 3       | -28,701   | -100.0%   | 42,028 | 37,932 | 6,049  | -31,883   | -84.1%    |
| Female | 36,316  | 35,471  | 7       | -35,464   | -100.0%   | 50,892 | 50,331 | 7,568  | -42,763   | -85.0%    |
| Total  | 66,604  | 64,175  | 10      | -64,165   | -100.0%   | 92,920 | 88,263 | 13,617 | -74,646   | -84.6%    |