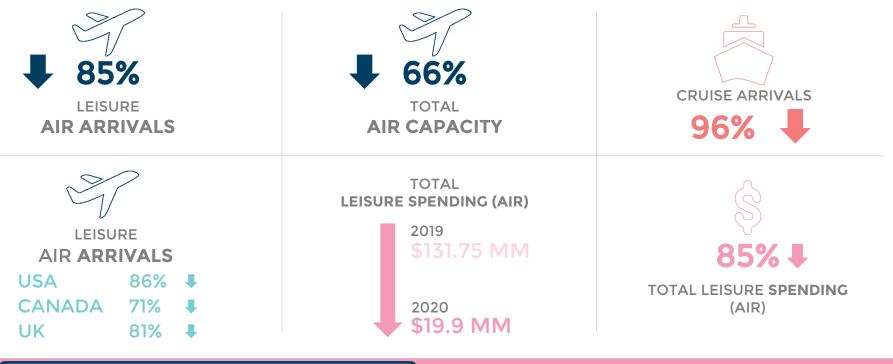

# **Executive Summary**

H1 2020

PERCENTAGES ARE % CHANGE COMPARING 2019 TO 2020

Borders closed to regularly scheduled commercial flights March 21 - June 30

## **Air Visitor Arrivals by Country**

| Leisure Air<br>Arrivals | Q2 2018 | Q2 2019 | 20-Apr | 20-May | 20-Jun | Q2 2020 | # СН <b>G</b><br>ҮОҮ | % CHG<br>YOY | YTD-18 | YTD-19 | YTD-20 | # CHG<br>YOY | % СН <b>G</b><br>ҮОҮ |
|-------------------------|---------|---------|--------|--------|--------|---------|----------------------|--------------|--------|--------|--------|--------------|----------------------|
| US                      | 56,272  | 53,468  | 0      | 0      | 10     | 10      | -53,458              | -100.0%      | 76,612 | 71,966 | 9,781  | -62,185      | -86%                 |
| Canada                  | 4,698   | 5,112   | 0      | 0      | 0      | 0       | -5,112               | -100.0%      | 8,665  | 8,774  | 2,502  | -6,272       | -71%                 |
| UK                      | 3,128   | 3,170   | 0      | 0      | 0      | 0       | -3,170               | -100.0%      | 4,356  | 4,366  | 845    | -3,521       | -81%                 |
| Europe                  | 1,282   | 1,378   | 0      | 0      | 0      | 0       | -1,378               | -100.0%      | 1,597  | 1,648  | 220    | -1,428       | -87%                 |
| Caribbean               | 267     | 265     | 0      | 0      | 0      | 0       | -265                 | -100.0%      | 396    | 408    | 86     | -322         | -79%                 |
| Asia                    | 288     | 174     | 0      | 0      | 0      | 0       | -174                 | -100.0%      | 419    | 308    | 51     | -257         | -83%                 |
| Other                   | 669     | 608     | 0      | 0      | 0      | 0       | -608                 | -100.0%      | 875    | 793    | 132    | -661         | -83%                 |
| Total                   | 66,604  | 64,175  | 0      | 0      | 10     | 10      | -64,165              | -100.0%      | 92,920 | 88,263 | 13,617 | -74,646      | -85%                 |

## **Estimated Air Visitor Expenditure**

| VACATION LEISURE ONLY                                       | Q2 2018         | Q2 2019         | Q2 2020      | # СНС ҮОҮ         | % СНС ҮОҮ | YTD-18           | YTD-19           | YTD-20          | # СНС ҮОҮ          | % СНС ҮОҮ |
|-------------------------------------------------------------|-----------------|-----------------|--------------|-------------------|-----------|------------------|------------------|-----------------|--------------------|-----------|
| Average Vacation / Leisure Visitor<br>Spending (per person) | \$1,444.15      | \$1,534.24      | \$7,044.43*  | \$5,510.19        | 359.1%    | \$1,398.97       | \$1,492.75       | \$1,457.88      | (\$34.87)          | -2.3%     |
| TOTAL VACATION / LEISURE VISITOR<br>EXPENDITURE             | \$96,186,166.60 | \$98,459,852.00 | \$70,444.30* | (\$98,389,407.70) | -99.9%    | \$129,992,292.40 | \$131,754,593.25 | \$19,851,892.69 | (\$111,902,700.56) | -84.9%    |

*Source: BTA/Destination Analysts Visitor Exit Interviews* \*Due to lack of expenditure/exit survey data for Q2 2020, per person per day averages from Q2 2019 used to calculate 2020 estimates.

| Total Cruise Arrivals | Q2 2018 | Q2 2019 | 20-Apr | 20-May | 20-Jun | Q2 2020 | # CHG<br>YOY | % СН <b>G</b><br>ҮОҮ | YTD-18  | YTD-19  | YTD-20 | # CHG<br>YOY | % СН <b>G</b><br>ҮОҮ |
|-----------------------|---------|---------|--------|--------|--------|---------|--------------|----------------------|---------|---------|--------|--------------|----------------------|
| US                    | 173,929 | 196,533 | 0      | 0      | 0      | 0       | -196,533     | -100.0%              | 175,441 | 197,507 | 2,380  | -195,127     | -99%                 |
| Canada                | 10,349  | 9,040   | 0      | 0      | 0      | 0       | -9,040       | -100.0%              | 10,577  | 9,158   | 403    | -8,755       | -96%                 |
| UK                    | 4,451   | 4,914   | 0      | 0      | 0      | 0       | -4,914       | -100.0%              | 6,229   | 14,150  | 5,995  | -8,155       | -58%                 |
| Europe                | 2,561   | 2,800   | 0      | 0      | 0      | 0       | -2,800       | -100.0%              | 3,600   | 3,410   | 473    | -2,937       | -86%                 |
| Rest Of The World     | 5,202   | 7,108   | 0      | 0      | 0      | 0       | -7,108       | -100.0%              | 5,332   | 7,270   | 115    | -7,155       | -98%                 |
| Total                 | 196,492 | 220,395 | 0      | 0      | 0      | 0       | -220,395     | -100.0%              | 201,179 | 231,495 | 9,366  | -222,129     | -96%                 |