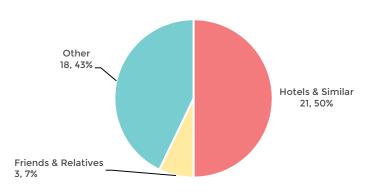

#### AIR VISITORS – ACCOMMODATION TYPE

In Q2 50% of air visitors stayed in a Hotel or similar. Other accommodation hosted 43% while friends and relatives hosted 7% of air visitors.

| Accommodations                                       | Q2 2018 | Q2 2019 | Q2 2020 | # СНС ҮОҮ | % СНС ҮОҮ | YTD-18  | YTD-19  | YTD-20 | # СНС ҮОҮ | % СНС ҮОҮ |
|------------------------------------------------------|---------|---------|---------|-----------|-----------|---------|---------|--------|-----------|-----------|
| Hotel Occupancy                                      | 78.4%   | 75.8%   | N/A     | -75.8%    | -100.0%   | 61.8%   | 59.1%   | N/A    | -59.1%    | -100.0%   |
| Hotel Average Daily Rate (ADR)                       |         |         | N/A     |           |           |         |         | N/A    |           |           |
| Hotel Revenue Per Available Room (RevPAR)            |         |         | N/A     |           |           |         |         | N/A    |           |           |
| % Staying In Commercial Accommodations<br>TOTAL      | 72.5%   | 72.3%   | 50.0%   | -22.3%    | -30.8%    | 73.6%   | 73.3%   | 72.6%  | -0.7%     | -1.0%     |
| % Staying In Commercial Accommodations<br>(Leisure)  | 77.2%   | 77.2%   | 40.0%   | -37.2%    | -48.2%    | 78.6%   | 78.2%   | 77.6%  | -0.6%     | -0.8%     |
| % Staying In Commercial Accommodations<br>(Business) | 90.1%   | 89.1%   | 58.3%   | -30.8%    | -34.6%    | 89.9%   | 89.1%   | 88.5%  | -0.6%     | -0.7%     |
| Bed Nights in Commercial Accommodations              | 304,087 | 299,352 | 588     | -298,764  | -99.8%    | 444,444 | 436,763 | 84,635 | -352,128  | -80.6%    |