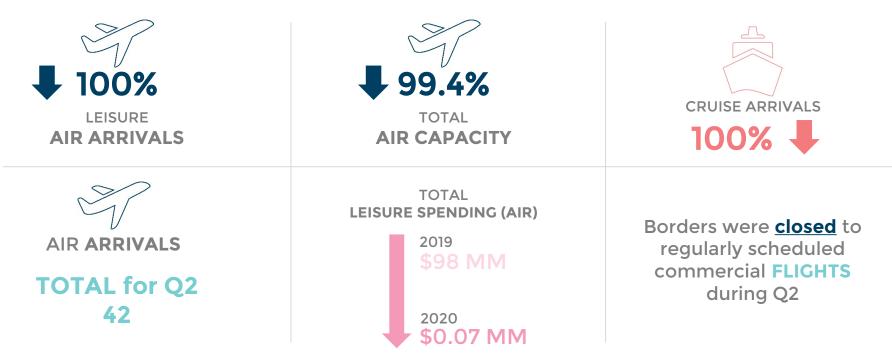

# **Executive Summary**

Q2 2020

PERCENTAGES ARE % CHANGE COMPARING 2019 TO 2020

### 2<sup>nd</sup> QUARTER 2020

In the 2<sup>nd</sup> quarter of 2020 <u>air capacity</u> decreased 99.4% or 157,828 seats and <u>seats sold</u> decreased by 99.6% or 129,428 seats compared to last year 2<sup>nd</sup> quarter period.

Air Statistics – Q2 2020

| Air Figures                      | Q2 2018 | Q2 2019 | 20-Apr | 20-May | 20-Jun | Q2 2020 | # СН <b>G</b><br>ҮОҮ | % СН <b>G</b><br>ҮОҮ | YTD-18  | YTD-19  | YTD-20 | # CHG<br>YOY | % СН <b>G</b><br>ҮОҮ |
|----------------------------------|---------|---------|--------|--------|--------|---------|----------------------|----------------------|---------|---------|--------|--------------|----------------------|
| Air Capacity (Total Seats)       | 167,224 | 158,746 | 612    | 160    | 146    | 918     | -157,828             | -99.4%               | 289,430 | 276,816 | 94,562 | -182,254     | -65.8%               |
| Arriving Passengers (Seats Sold) | 131,258 | 129,915 | 290    | 100    | 97     | 487     | -129,428             | -99.6%               | 207,313 | 205,095 | 57,995 | -147,100     | -71.7%               |
| Air Load Factor (% filled)       | 78.5%   | 81.8%   | 47.4%  | 62.5%  | 66.4%  | 53.1%   | -28.8%               | -35.2%               | 71.6%   | 74.1%   | 61.3%  | -12.8%       | -17.3%               |

## **Estimated Air Visitor Expenditure**

| VACATION LEISURE ONLY                                       | Q2 2018         | Q2 2019         | Q2 2020      | # СНС ҮОҮ         | % СНС ҮОҮ | YTD-18           | YTD-19           | YTD-20          | # СНС ҮОҮ          | % СНС ҮОҮ |
|-------------------------------------------------------------|-----------------|-----------------|--------------|-------------------|-----------|------------------|------------------|-----------------|--------------------|-----------|
| Average Vacation / Leisure Visitor<br>Spending (per person) | \$1,444.15      | \$1,534.24      | \$7,044.43*  | \$5,510.19        | 359.1%    | \$1,398.97       | \$1,492.75       | \$1,457.88      | (\$34.87)          | -2.3%     |
| TOTAL VACATION / LEISURE VISITOR<br>EXPENDITURE             | \$96,186,166.60 | \$98,459,852.00 | \$70,444.30* | (\$98,389,407.70) | -99.9%    | \$129,992,292.40 | \$131,754,593.25 | \$19,851,892.69 | (\$111,902,700.56) | -84.9%    |