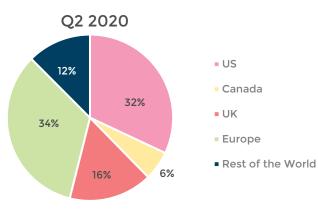

*Source: BTA/Destination Analysts Visitor Exit Interviews* \*Due to lack of expenditure/exit survey data for Q2 2020, per person per day averages from Q2 2019 used to calculate 2020 estimates.

| Total Cruise Arrivals | Q2 2018 | Q2 2019 | 20-Apr | 20-May | 20-Jun | Q2 2020 | # CHG<br>YOY | % СН <b>G</b><br>ҮОҮ | YTD-18  | YTD-19  | YTD-20 | # CHG<br>YOY | % СН <b>G</b><br>ҮОҮ |
|-----------------------|---------|---------|--------|--------|--------|---------|--------------|----------------------|---------|---------|--------|--------------|----------------------|
| US                    | 173,929 | 196,533 | 0      | 0      | 0      | 0       | -196,533     | -100.0%              | 175,441 | 197,507 | 2,380  | -195,127     | -99%                 |
| Canada                | 10,349  | 9,040   | 0      | 0      | 0      | 0       | -9,040       | -100.0%              | 10,577  | 9,158   | 403    | -8,755       | -96%                 |
| UK                    | 4,451   | 4,914   | 0      | 0      | 0      | 0       | -4,914       | -100.0%              | 6,229   | 14,150  | 5,995  | -8,155       | -58%                 |
| Europe                | 2,561   | 2,800   | 0      | 0      | 0      | 0       | -2,800       | -100.0%              | 3,600   | 3,410   | 473    | -2,937       | -86%                 |
| Rest Of The World     | 5,202   | 7,108   | 0      | 0      | 0      | 0       | -7,108       | -100.0%              | 5,332   | 7,270   | 115    | -7,155       | -98%                 |
| Total                 | 196,492 | 220,395 | 0      | 0      | 0      | 0       | -220,395     | -100.0%              | 201,179 | 231,495 | 9,366  | -222,129     | -96%                 |