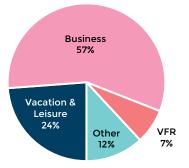

## **Total Air Visitors – Purpose of Visit**

|                                 | Q2 2018 | Q2 2019 | 20-Apr | 20-May | 20-Jun | Q2 2020 | # СНС ҮОҮ | % СНС ҮОҮ | YTD-18  | YTD-19  | YTD-20 | # СНС ҮОҮ | % СНС ҮОҮ |
|---------------------------------|---------|---------|--------|--------|--------|---------|-----------|-----------|---------|---------|--------|-----------|-----------|
| Vacation & Leisure              | 66,604  | 64,175  | 0      | 0      | 10     | 10      | -64,165   | -100.0%   | 92,920  | 88,263  | 13,617 | -74,646   | -85%      |
| Business                        | 15,950  | 15,877  | 0      | 5      | 19     | 24      | -15,853   | -99.8%    | 25,065  | 25,825  | 7,217  | -18,608   | -72%      |
| Visiting Friends &<br>Relatives | 8,523   | 8,493   | 0      | 2      | 1      | 3       | -8,490    | -100.0%   | 12,580  | 12,249  | 2,695  | -9,554    | -78%      |
| Other                           | 962     | 1,075   | 0      | 4      | 1      | 5       | -1,070    | -99.5%    | 1,800   | 1,632   | 410    | -1,222    | -75%      |
| Total Air Visitors              | 92,039  | 89,620  | 0      | 11     | 31     | 42      | -89,578   | -100.0%   | 132,365 | 127,969 | 23,939 | -104,030  | -81%      |

■Vacation & Leisure Business

VFR Other