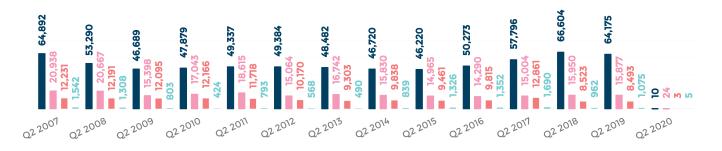

## Vacation & Leisure Visitor Air Arrivals AGE & GENDER

| AGE     | Q2 2018 | Q2 2019 | Q2 2020 | # СНС ҮОҮ | % СНС ҮОҮ | YTD-18 | YTD-19 | YTD-20 | # СНС ҮОҮ | % СНС ҮОҮ |
|---------|---------|---------|---------|-----------|-----------|--------|--------|--------|-----------|-----------|
| 0 - 17  | 7,065   | 7,149   | 3       | -7,146    | -100.0%   | 9,893  | 9,436  | 1,073  | -8,363    | -88.6%    |
| 18 - 24 | 3,744   | 3,435   | 2       | -3,433    | -99.9%    | 6,108  | 5,502  | 734    | -4,768    | -86.7%    |
| 25 - 34 | 14,299  | 12,365  | 1       | -12,364   | -100.0%   | 19,699 | 16,762 | 2,475  | -14,287   | -85.2%    |
| 35 - 44 | 11,489  | 10,851  | 1       | -10,850   | -100.0%   | 15,852 | 14,725 | 2,180  | -12,545   | -85.2%    |
| 45 - 54 | 10,601  | 10,566  | 0       | -10,566   | -100.0%   | 14,489 | 14,407 | 2,149  | -12,258   | -85.1%    |
| 55 - 64 | 10,917  | 11,161  | 3       | -11,158   | -100.0%   | 14,861 | 15,169 | 2,537  | -12,632   | -83.3%    |
| Over 65 | 8,489   | 8,648   | 0       | -8,648    | -100.0%   | 12,018 | 12,262 | 2,469  | -9,793    | -79.9%    |
| Total   | 66,604  | 64,175  | 10      | -64,165   | -100.0%   | 92,920 | 88,263 | 13,617 | -74,646   | -84.6%    |