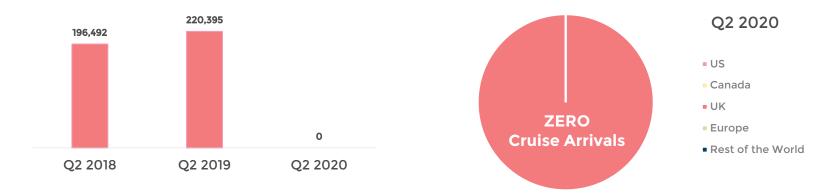

*Source: BTA/Destination Analysts Visitor Exit Interviews* \*Due to lack of expenditure/exit survey data for Q2 2020, per person per day averages from Q2 2019 used to calculate 2020 estimates.

| Total Cruise Arrivals | Q2 2018 | Q2 2019 | 20-Apr | 20-May | 20-Jun | Q2 2020 | # CHG<br>YOY | % СН <b>G</b><br>ҮОҮ | YTD-18  | YTD-19  | YTD-20 | # CHG<br>YOY | % СН <b>G</b><br>ҮОҮ |
|-----------------------|---------|---------|--------|--------|--------|---------|--------------|----------------------|---------|---------|--------|--------------|----------------------|
| US                    | 173,929 | 196,533 | 0      | 0      | 0      | 0       | -196,533     | -100.0%              | 175,441 | 197,507 | 2,380  | -195,127     | -99%                 |
| Canada                | 10,349  | 9,040   | 0      | 0      | 0      | 0       | -9,040       | -100.0%              | 10,577  | 9,158   | 403    | -8,755       | -96%                 |
| UK                    | 4,451   | 4,914   | 0      | 0      | 0      | 0       | -4,914       | -100.0%              | 6,229   | 14,150  | 5,995  | -8,155       | -58%                 |
| Europe                | 2,561   | 2,800   | 0      | 0      | 0      | 0       | -2,800       | -100.0%              | 3,600   | 3,410   | 473    | -2,937       | -86%                 |
| Rest Of The World     | 5,202   | 7,108   | 0      | 0      | 0      | 0       | -7,108       | -100.0%              | 5,332   | 7,270   | 115    | -7,155       | -98%                 |
| Total                 | 196,492 | 220,395 | 0      | 0      | 0      | 0       | -220,395     | -100.0%              | 201,179 | 231,495 | 9,366  | -222,129     | -96%                 |