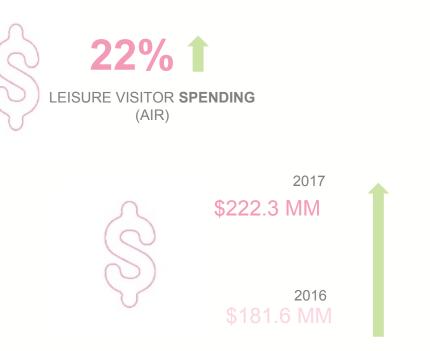

### Estimated Air Visitor Spending year-to-date

YTD 2017

| IN MILLIONS | YTD 2016 | YTD 2017 | # CHG YOY | % CHG<br>YOY |
|-------------|----------|----------|-----------|--------------|
| LEISURE     | \$181.6  | \$222.3  | \$40.7    | 22.4%        |
| BUSINESS    | \$44.9   | \$55.1   | \$10.2    | 22.7%        |
| TOTAL       | \$252.1  | \$307.4  | \$55.3    | 21.9%        |