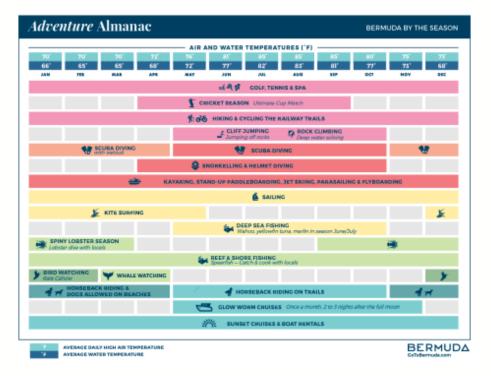

|
|                   | 132,816  | 147,830  | 11%      |

### Visitors by Sea

#### YTD 2017

|                 | YTD 2016 | YTD 2017 | # CHG YOY | % CHG<br>YOY |
|-----------------|----------|----------|-----------|--------------|
| CRUISE VISITORS | 344,485  | 373,297  | 28,812    | 8.4%         |
| YACHT VISITORS  | 3,498    | 4,756    | 1,258     | 36%          |



Note: In Sept 2017, five cruise ship calls cancelled due to hurricane activity

### LOOK AHEAD





National Sports Centre Aquatics Facility

#### Sports Teams November-March National Sports Centre

- Swimming
- Diving
- Rugby
- Track & Field
- Soccer



### **November Conferences**



HAMILTON PRINCESS & BEACH CLUB A FAIRMONT MANAGED HOTEL



Education | Research | Leadership





ROSEWOOD



### **Adventure Almanac**





### **2018 Sailing Calendar**



MARCH MOTH WORLD CHAMPIONSHIPS March 21- April 1 mothworlds.org/Bermuda

APRIL BERMUDA INTERNATIONAL INVITATIONAL RACE WEEK April 28 - May 4 biirw.com

MAY ATLANTIC RALLY FOR CRUISERS May 5 - 16

> ANTIGUA BERMUDA RACE May 9 - 17 antiguabermuda.com

OYSTER REGATTA BERMUDA May 21 - 27 oysteryachts.com/events/regatta-calendar

JUNE ANNAPOLIS BERMUDA OCEAN RACE June 8 - 16 bermudaoceanrace.com

> NEWPORT BERMUDA RACE June 15 - 23

# Incover BERMUDA

### THE INSIDER'S GUIDE to Bermuda's Tours, Activities & Cultural Treasures



#### ITU WORLD TRIATHLON BERMUDA

APRIL 26-28, 2017





### **MORE ONLINE**

#### GOTOBERMUDA.COM/BTA DETAILED STATISTICAL DATA & CORPORATE ACTIVITY