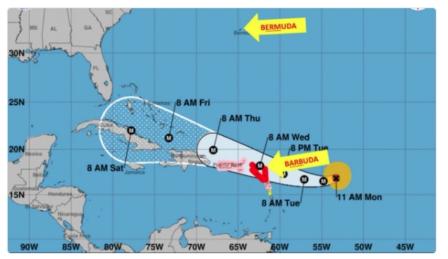

#### Storm Ravaged September

- 10 cancelled Bermuda-bound flights
- Storm warnings of potential impact for Bermuda
- Extensive news coverage of destructive hurricanes in Caribbean
- News outlets confused Bermuda with Barbuda

SAN JUAN, P.R. — Hurricane Irma, one of the most powerful Atlantic storms ever recorded, made landfall about 2 a.m. Eastern Wednesday, with the eye passing over Bermuda as the storm took aim at <u>Puerto Rico and other islands</u>, the National Hurricane Center said.

Q 8 1,11 ♡ 25 ☑

Following

Thanks for your concern for @Bermuda, but it's our friends 1,600KM south in @antiguabarbuda who need your prayers right now. #Irma2017

<sup>7:35</sup> AM - 7 Sep 2017 from Bermuda