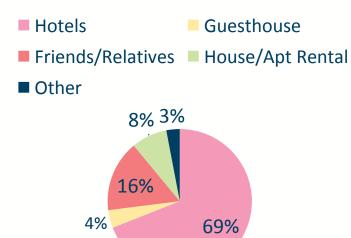

### Lodging Market Split

#### Q3 2017

- Hotels

   Guesthouse
- Friends/Relatives House/Apt Rental

Other

Hotel share largely unchanged year-over-year; home rentals up noticeably