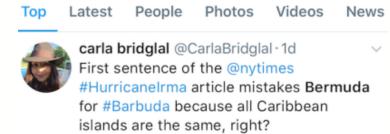

#### Storm Ravaged September

- 10 cancelled Bermuda-bound flights
- Storm warnings of potential impact for Bermuda
- Extensive news coverage of destructive hurricanes in Caribbean
- News outlets confused Bermuda with Barbuda

Q 8 1,11 ♡ 25 ☑

Following

Thanks for your concern for @Bermuda, but it's our friends 1,600KM south in @antiguabarbuda who need your prayers right now. #Irma2017

<sup>7:35</sup> AM - 7 Sep 2017 from Bermuda