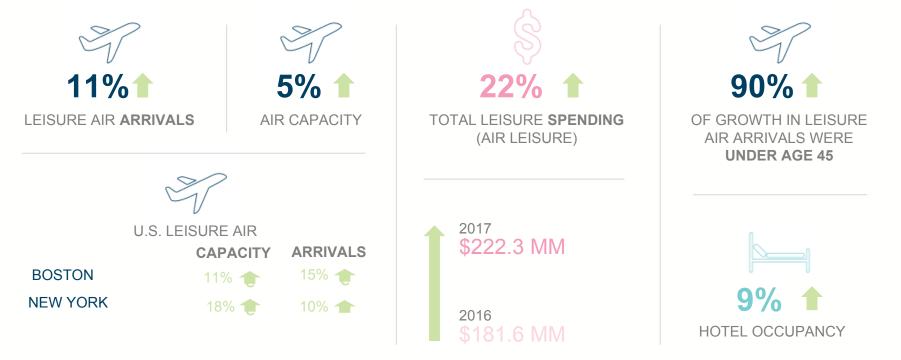

### **Executive Summary** YTD 2017

PERCENTAGES ARE % CHANGE COMPARING 2016 AND 2017

### Estimated Air Visitor Spending year-to-date

YTD 2017

| IN MILLIONS | YTD 2016 | YTD 2017 | # CHG YOY | % CHG<br>YOY |
|-------------|----------|----------|-----------|--------------|
| LEISURE     | \$181.6  | \$222.3  | \$40.7    | 22.4%        |
| BUSINESS    | \$44.9   | \$55.1   | \$10.2    | 22.7%        |
| TOTAL       | \$252.1  | \$307.4  | \$55.3    | 21.9%        |

#### YTD 2017

10%

TOTAL AIR ARRIVALS

|                              | YTD 2016 | YTD 2017 | # CHG YOY | % CHG<br>YOY |
|------------------------------|----------|----------|-----------|--------------|
| VACATION & LEISURE           | 133K     | 148K     | 15K       | 11%          |
| BUSINESS                     | 33K      | 35K      | 2K        | 6%           |
| VISITING FRIENDS & RELATIVES | 26K      | 28K      | 2K        | 8%           |
| OTHER                        | 3.2K     | 3.5K     | 368       | 12%          |
| TOTAL AIR VISITORS           | 194,911  | 214,382  | 19,471    | 10%          |

### **Younger Visitors**

90% of growth in leisure air arrivals over first nine months in 2017 are from visitors younger than 45 years-old

#### YTD 2017

OF GROWTH IN LEISURE AIR ARRIVALS DRIVEN BY VISITORS **UNDER AGE 45** 

| AGE     | YTD<br>2016 | YTD<br>2017 | # CHG YOY | % CHG YOY |
|---------|-------------|-------------|-----------|-----------|
| 0 - 17  | 16K         | 16.7K       | 765       | 5%        |
| 18 - 24 | 9K          | 9.4K        | 294       | 3%        |
| 25 - 34 | 22.6K       | 30.9K       | 8.3K      | 37%       |
| 35 - 44 | 20.7K       | 24.8K       | 4.1K      | 20%       |
| 45 - 54 | 25.4K       | 24.9K       | (513)     | -2%       |
| 55 - 64 | 22.5K       | 23.5K       | 1K        | 5%        |
| OVER 65 | 16.5K       | 17.6K       | 1K        | 6%        |
| TOTAL   | 132,816     | 147,830     | 15,014    | 11%       |