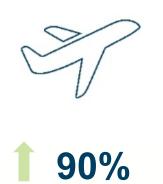

### **Younger Visitors**

90% of growth in leisure air arrivals over first nine months in 2017 are from visitors younger than 45 years-old

#### YTD 2017

OF GROWTH IN LEISURE AIR ARRIVALS DRIVEN BY VISITORS **UNDER AGE 45** 

| AGE     | YTD<br>2016 | YTD<br>2017 | # CHG YOY | % CHG YOY |
|---------|-------------|-------------|-----------|-----------|
| 0 - 17  | 16K         | 16.7K       | 765       | 5%        |
| 18 - 24 | 9K          | 9.4K        | 294       | 3%        |
| 25 - 34 | 22.6K       | 30.9K       | 8.3K      | 37%       |
| 35 - 44 | 20.7K       | 24.8K       | 4.1K      | 20%       |
| 45 - 54 | 25.4K       | 24.9K       | (513)     | -2%       |
| 55 - 64 | 22.5K       | 23.5K       | 1K        | 5%        |
| OVER 65 | 16.5K       | 17.6K       | 1K        | 6%        |
| TOTAL   | 132,816     | 147,830     | 15,014    | 11%       |