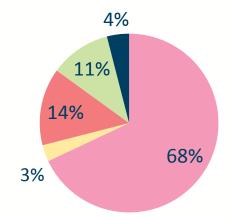

r Bermuda as the storm took aim at <u>Puerto Rico and other islands</u>, the National Hurricane Center said.

Q 8 1,11 ♡ 25 ☑



Following

Thanks for your concern for @Bermuda, but it's our friends 1,600KM south in @antiguabarbuda who need your prayers right now. #Irma2017



<sup>7:35</sup> AM - 7 Sep 2017 from Bermuda



### **Our Response**

- Contacted media outlets to correct erroneous reporting
- Posted regularly to social media with sensitivity to affected areas
- Released special message banner across all pages of gotobermuda.com
- Emailed stakeholders with messaging for their consumers, partners, etc.

### Hotel Performance year-to-date



HOTEL OCCUPANCY

### Lodging Market Split

#### Q3 2016



#### Q3 2017

- Hotels

   Guesthouse
- Friends/Relatives House/Apt Rental

Other



Hotel share largely unchanged year-over-year; home rentals up noticeably

### **Vacation Rental Market**

|                                           |           |           | YTD       | 2017         |
|-------------------------------------------|-----------|-----------|-----------|--------------|
|                                           | YTD 2016  | YTD 2017  | # CHG YOY | % CHG<br>YOY |
| % of Visitors Choosing Vacation<br>Rental | 7.2%      | 10.3%     | 3.1%      | 43.1%        |
| Average Length of Stay                    | 8.16 days | 9.44 days | 1.28 days | 15.7%        |
|                                           |           |           |           |              |

- A larger share of visitors is choosing vacation rentals in 2017 versus 2016
- Vacation rental visitors are