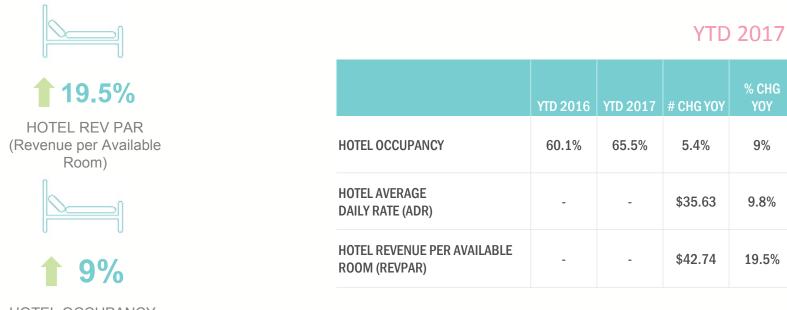

### Hotel Performance year-to-date

HOTEL OCCUPANCY

### **Stormy September**

- At start of Sept 2017 hotel bookings were pacing ahead 12% versus Sept 2016
- Hotel partners report spike in hotel booking cancellations during September
- Sept 2017 hotel occupancy finished up 1%