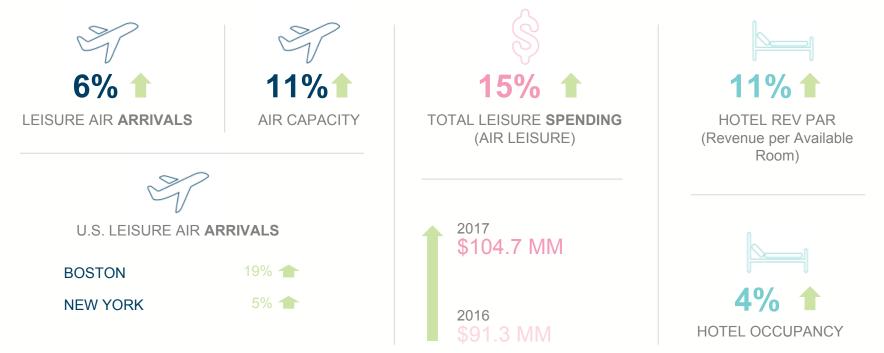

### **Executive Summary** Q3 2017

PERCENTAGES ARE % CHANGE COMPARING 2016 AND 2017

### Estimated Air Visitor Spending year-to-date

YTD 2017

| IN MILLIONS | YTD 2016 | YTD 2017 | # CHG YOY | % CHG<br>YOY |
|-------------|----------|----------|-----------|--------------|
| LEISURE     | \$181.6  | \$222.3  | \$40.7    | 22.4%        |
| BUSINESS    | \$44.9   | \$55.1   | \$10.2    | 22.7%        |
| TOTAL       | \$252.1  | \$307.4  | \$55.3    | 21.9%        |

#### YTD 2017

10%

TOTAL AIR ARRIVALS

|                              | YTD 2016 | YTD 2017 | # CHG YOY | % CHG<br>YOY |
|------------------------------|----------|----------|-----------|--------------|
| VACATION & LEISURE           | 133K     | 148K     | 15K       | 11%          |
| BUSINESS                     | 33K      | 35K      | 2K        | 6%           |
| VISITING FRIENDS & RELATIVES | 26K      | 28K      | 2K        | 8%           |
| OTHER                        | 3.2K     | 3.5K     | 368       | 12%          |
| TOTAL AIR VISITORS           | 194,911  | 214,382  | 19,471    | 10%          |

### Hotel Performance year-to-date

HOTEL OCCUPANCY