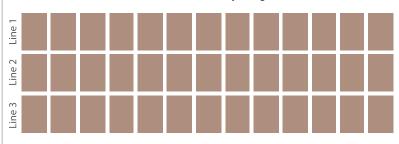

Your gift of \$1000 is recognized with a brick providing up to three lines of text, with 13 characters per line (including spaces and punctuation). Please choose the text for each line by filling in the boxes below.