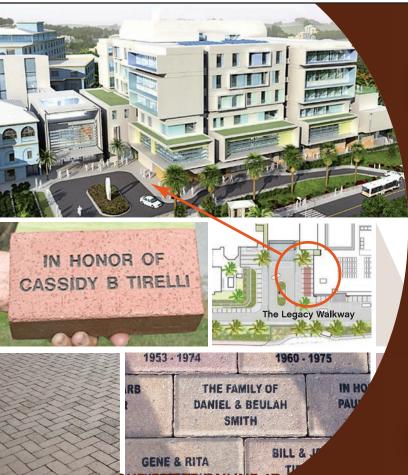

## LEGACY WALKWAY

### Buy a Brick — Build a Legacy

BHCT continues building on the legacy - purchase a legacy brick to celebrate a new life, a special milestone, an anniversary, a new business or honour a loved one. Leave your mark in history and have your sentiments carved in stone for generations to come. Legacy bricks make a great gift! Order your legacy brick before October 21, 2016 and we will have them installed in time for Christmas.

The Legacy Walkway is a wonderful way to pay tribute to honour people or to recognize special memories and milestone. We invite you to participate in this once in a lifetime project.

Print clearly in block letters

Your gift of \$1000 is recognized with a brick providing up to three lines of text, with 13 characters per line (including spaces and punctuation). Please choose the text for each line by filling in the boxes below.