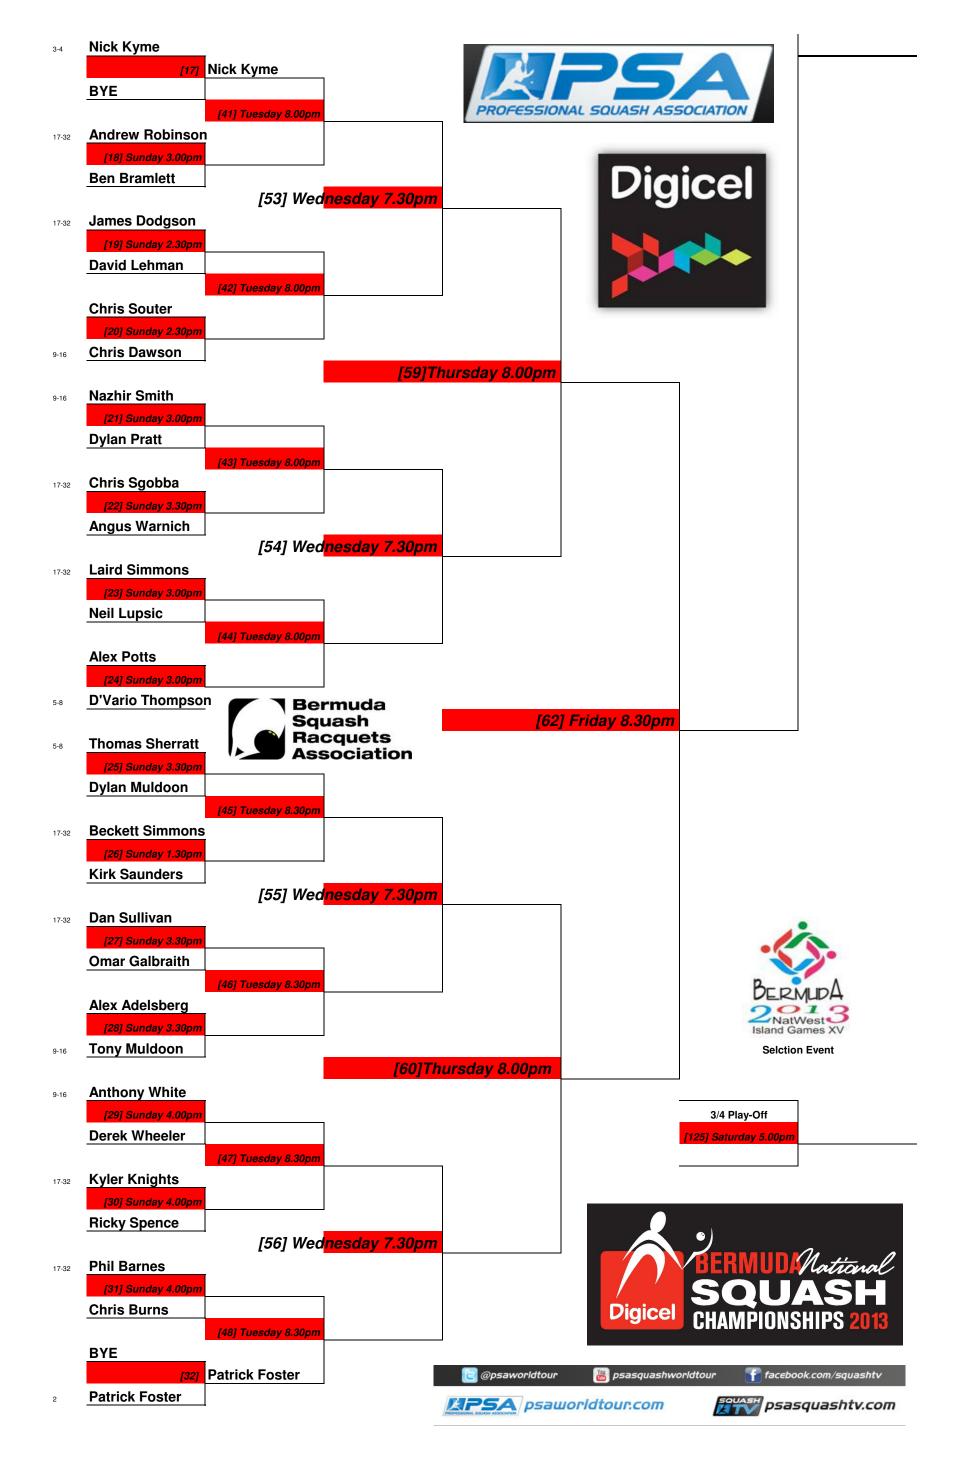

### **Digicel National Squash Championships 2013 - MENS OPEN** 1st Round Losers Plate BYE *[64]* L2 L2 [80] Tuesday 6.00pm **Digicel** [65] Monday 7.00pm [88] Thursday 6.00pm Bermuda Squash Racquets [66] Monday 7.00pm **Association** [81] Tuesday 6.00pm L7 [67] Monday 7.00pm L8 [92] Friday 6.00pm [68] Monday 7.00pm L10 [82] Tuesday 6.00pm L11 L12 [89] Thursday 6.00pm L13 [70] Monday 7.30pm L14 [83] Tuesday 6.00pm L15 [71] L15 BYE [94] Saturday 5.30pm BYE [72] L18 L18 [84] Tuesday 6.30pm L19 [73] Monday 8.00pm L20 [90] Thursday 6.00pm [74] Monday 7.30pm L22 [85] Tuesday 6.30pm L23 [75] Monday 7.30pm L24 [93] Friday 6.30pm [76] Monday 8.00pm L26 Bermuda Squash [77] Monday 6.30pm Racquets **Association** L28 [91] Thursday 6.00pm L29 [78] Monday 8.00pm L30 [87] Tuesday 6.30pm L31 [79] L31

B