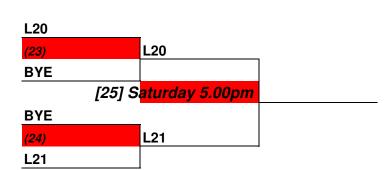

### **Digicel National Squash Championships 2013 - MENS OPEN** 1st Round Losers Plate BYE *[64]* L2 L2 [80] Tuesday 6.00pm **Digicel** [65] Monday 7.00pm [88] Thursday 6.00pm Bermuda Squash Racquets [66] Monday 7.00pm **Association** [81] Tuesday 6.00pm L7 [67] Monday 7.00pm L8 [92] Friday 6.00pm [68] Monday 7.00pm L10 [82] Tuesday 6.00pm L11 L12 [89] Thursday 6.00pm L13 [70] Monday 7.30pm L14 [83] Tuesday 6.00pm L15 [71] L15 BYE [94] Saturday 5.30pm BYE [72] L18 L18 [84] Tuesday 6.30pm L19 [73] Monday 8.00pm L20 [90] Thursday 6.00pm [74] Monday 7.30pm L22 [85] Tuesday 6.30pm L23 [75] Monday 7.30pm L24 [93] Friday 6.30pm [76] Monday 8.00pm L26 Bermuda Squash [77] Monday 6.30pm Racquets **Association** L28 [91] Thursday 6.00pm L29 [78] Monday 8.00pm L30 [87] Tuesday 6.30pm L31 [79] L31