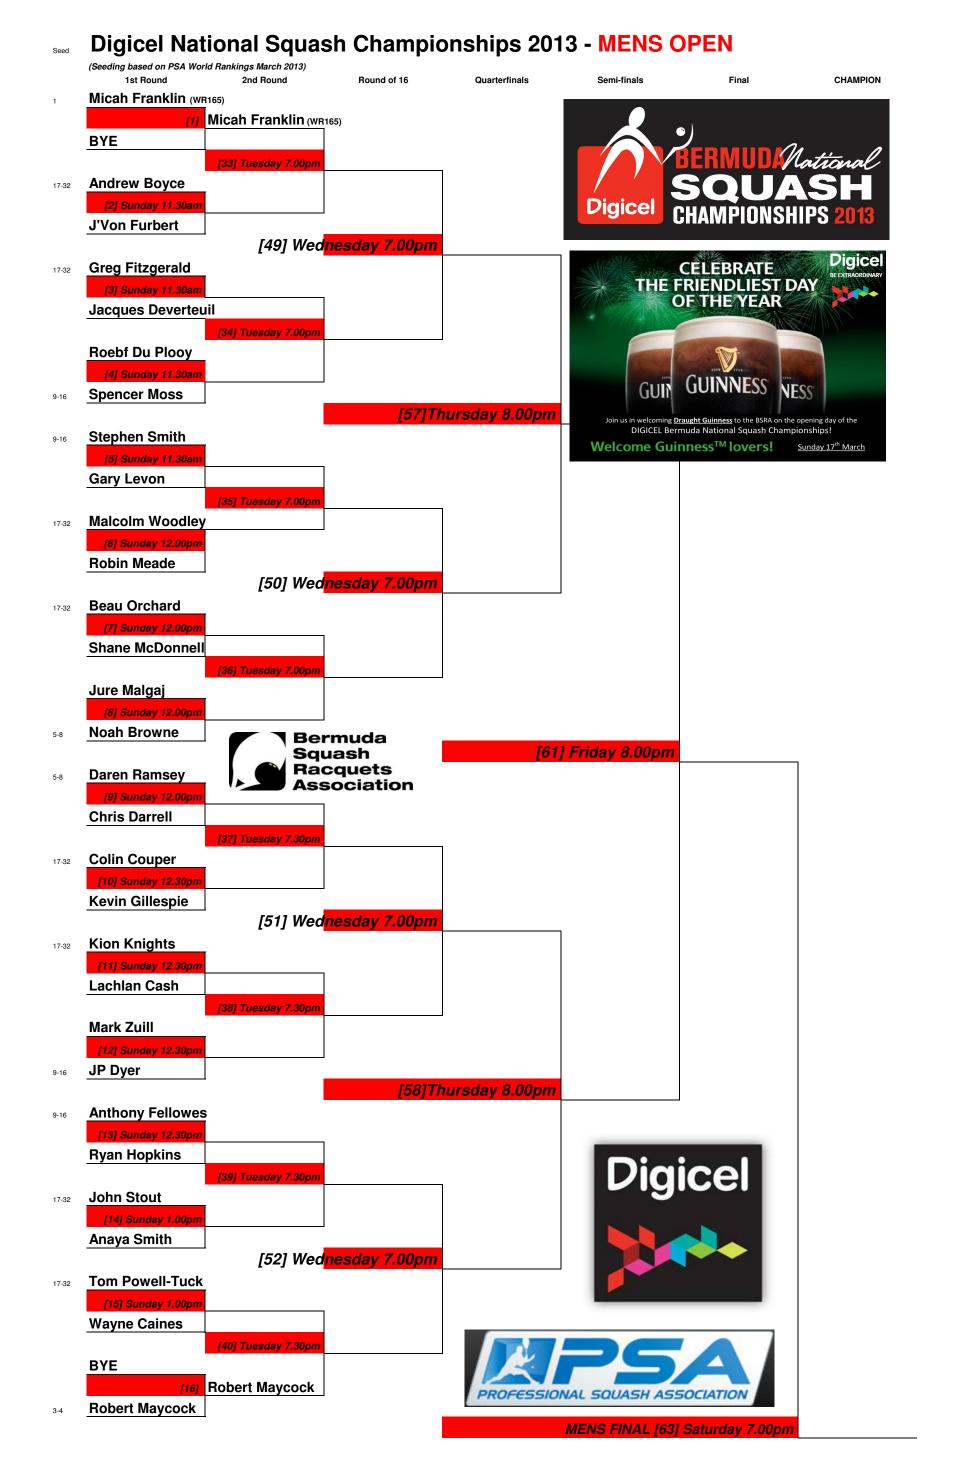

### **Digicel National Squash Championships 2013 - MENS OPEN** 1st Round Losers Plate BYE *[64]* L2 L2 [80] Tuesday 6.00pm **Digicel** [65] Monday 7.00pm [88] Thursday 6.00pm Bermuda Squash Racquets [66] Monday 7.00pm **Association** [81] Tuesday 6.00pm L7 [67] Monday 7.00pm L8 [92] Friday 6.00pm [68] Monday 7.00pm L10 [82] Tuesday 6.00pm L11 L12 [89] Thursday 6.00pm L13 [70] Monday 7.30pm L14 [83] Tuesday 6.00pm L15 [71] L15 BYE [94] Saturday 5.30pm BYE [72] L18 L18 [84] Tuesday 6.30pm L19 [73] Monday 8.00pm L20 [90] Thursday 6.00pm [74] Monday 7.30pm L22 [85] Tuesday 6.30pm L23 [75] Monday 7.30pm L24 [93] Friday 6.30pm [76] Monday 8.00pm L26 Bermuda Squash [77] Monday 6.30pm Racquets **Association** L28 [91] Thursday 6.00pm L29 [78] Monday 8.00pm L30 [87] Tuesday 6.30pm L31 [79] L31