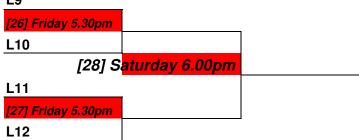

### **Digicel National Squash Championships 2013 - MENS OPEN** 1st Round Losers Plate BYE *[64]* L2 L2 [80] Tuesday 6.00pm **Digicel** [65] Monday 7.00pm [88] Thursday 6.00pm Bermuda Squash Racquets [66] Monday 7.00pm **Association** [81] Tuesday 6.00pm L7 [67] Monday 7.00pm L8 [92] Friday 6.00pm [68] Monday 7.00pm L10 [82] Tuesday 6.00pm L11 L12 [89] Thursday 6.00pm L13 [70] Monday 7.30pm L14 [83] Tuesday 6.00pm L15 [71] L15 BYE [94] Saturday 5.30pm BYE [72] L18 L18 [84] Tuesday 6.30pm L19 [73] Monday 8.00pm L20 [90] Thursday 6.00pm [74] Monday 7.30pm L22 [85] Tuesday 6.30pm L23 [75] Monday 7.30pm L24 [93] Friday 6.30pm [76] Monday 8.00pm L26 Bermuda Squash [77] Monday 6.30pm Racquets **Association** L28 [91] Thursday 6.00pm L29 [78] Monday 8.00pm L30 [87] Tuesday 6.30pm L31 [79] L31