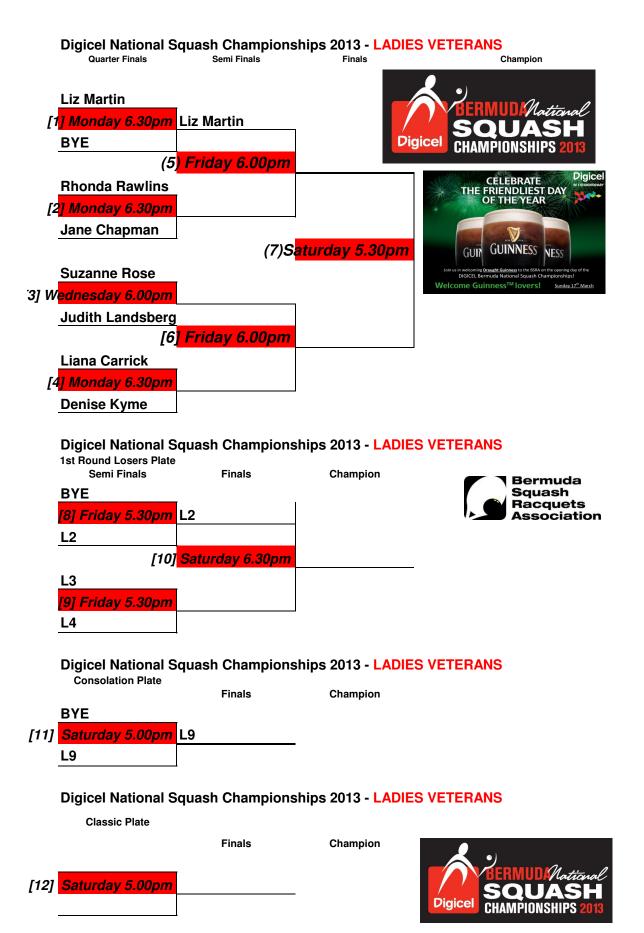

#### **Digicel National Squash Championships 2013 - MENS VETERANS** Quarterfinals Semi-finals **CHAMPION** 1st Round Final Jan Brewer Jan Brewer **BYE** [9] Thursday 7.00pm **Patrick Neal** Digice [2] Wednesday 6.00pn **John Stout** [13] Friday 7.00pm CELEBRATE THE FRIENDLIEST DAY OF THE YEAR **Phil Barnes** [3] Sunday 1.00pm John Neal [10] Thursday 7.00pm **GUINNESS** NESS **BYE Andy McComb** [4] Welcome Guinness™ lovers! **Andy McComb Murray Brewer Murray Brewer** BYE [11] Thursday 7.00pm **Ricky Spence** [6] Monday 8.00pm **Bruce Robinson** [14] Friday 6.30pm 3/4th Play-Off **Tony Muldoon** [7] Sunday 1.30pm 9] Saturday 4.30pm **Canty Corbin** [12] Thursday 7.00pm Bermuda BYE

### **Digicel National Squash Championships 2013 - MENS VETERANS**

**Richard Brewer** 

**Richard Brewer** 

Squash

Racquets

Association

## **Digicel National Squash Championships 2013 - MENS VETERANS**

**Mens Veterans Consolation Plate** 

### **Digicel National Squash Championships 2013 - MENS VETERANS**

**Veterans Classic Plate Competition** 

L9