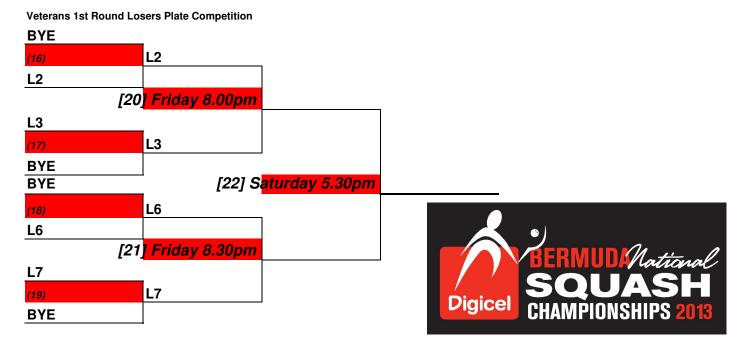

#### **Digicel National Squash Championships 2013 - MENS VETERANS** Quarterfinals Semi-finals **CHAMPION** 1st Round Final Jan Brewer Jan Brewer **BYE** [9] Thursday 7.00pm **Patrick Neal** Digice [2] Wednesday 6.00pn **John Stout** [13] Friday 7.00pm CELEBRATE THE FRIENDLIEST DAY OF THE YEAR **Phil Barnes** [3] Sunday 1.00pm John Neal [10] Thursday 7.00pm **GUINNESS** NESS **BYE Andy McComb** [4] Welcome Guinness™ lovers! **Andy McComb Murray Brewer Murray Brewer** BYE [11] Thursday 7.00pm **Ricky Spence** [6] Monday 8.00pm **Bruce Robinson** [14] Friday 6.30pm 3/4th Play-Off **Tony Muldoon** [7] Sunday 1.30pm 9] Saturday 4.30pm **Canty Corbin** [12] Thursday 7.00pm Bermuda BYE

### **Digicel National Squash Championships 2013 - MENS VETERANS**

**Richard Brewer** 

**Richard Brewer** 



Squash

Racquets

Association

## **Digicel National Squash Championships 2013 - MENS VETERANS**

**Mens Veterans Consolation Plate** 





### **Digicel National Squash Championships 2013 - MENS VETERANS**

**Veterans Classic Plate Competition** 

L9