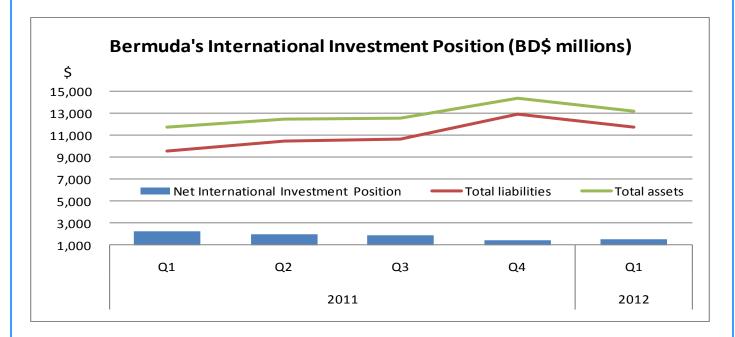

## Financial account transactions resulted in a net lending position of \$30 million

Bermuda residents withdrew more than they accumulated on asset holdings overseas, leading to a negative net acquisition of \$1,147 million for the first quarter. Holdings of portfolio investment assets overseas experienced the largest decline of \$1,374 million.

During the same period, Bermuda residents paid back more on their debt than they incurred in new liabilities in the amount of \$1,127 million. This decrease was mostly associated with investments of currency and deposits.