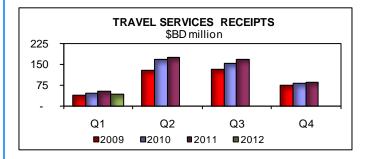

#### The surplus on trade in services totalled \$84 million

Receipts generated from services transactions totalled \$300 million for the quarter. This was \$23 million below the level recorded in the corresponding quarter of the previous year. The decline in the services account receipts was driven by lower earnings on business services and travel Receipts from business services services. decreased \$16 million reflecting lower revenue from financial services and other services such as legal, accounting and management consultancy services. Travel earnings stood at \$46 million, or \$4 million below the level of receipts recorded in the first quarter of 2011. The decline in travel receipts was partly attributed to a decrease in tourist expenditure during the quarter. Receipts from government services also fell \$6 million compared to the previous year's level.