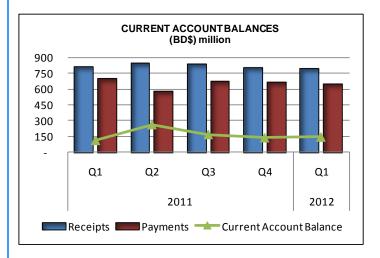

## **Current Account Surplus = \$145 million**

The current account recorded a surplus of \$145 million. This represented a \$31 million increase year-over-year. The growth mostly reflected a decline in payments which outpaced the decrease in receipts. First quarter payments fell by \$53 million to \$644 million when compared to the first quarter in 2011. In addition, receipts from goods and services for the same quarter abated \$23 million totalling \$789 million.

#### The surplus on trade in services totalled \$84 million

Receipts generated from services transactions totalled \$300 million for the quarter. This was \$23 million below the level recorded in the corresponding quarter of the previous year. The decline in the services account receipts was driven by lower earnings on business services and travel Receipts from business services services. decreased \$16 million reflecting lower revenue from financial services and other services such as legal, accounting and management consultancy services. Travel earnings stood at \$46 million, or \$4 million below the level of receipts recorded in the first quarter of 2011. The decline in travel receipts was partly attributed to a decrease in tourist expenditure during the quarter. Receipts from government services also fell \$6 million compared to the previous year's level.

Payments for services decreased \$18 million to \$217 million. This decline was largely due to a \$19 million fall in outflows related to business services. Resident outlays on all major business service categories which include insurance, financial and ICT services were reduced during the quarter. Expenditure on all other service categories declined with the exception of transportation services which increased \$2 million. This increase was primarily due to a rise in air transport payments by residents on airline tickets.