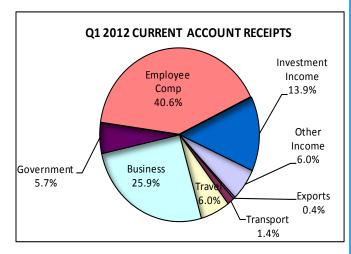

#### The surplus on trade in services totalled \$84 million

Receipts generated from services transactions totalled \$300 million for the quarter. This was \$23 million below the level recorded in the corresponding quarter of the previous year. The decline in the services account receipts was driven by lower earnings on business services and travel Receipts from business services services. decreased \$16 million reflecting lower revenue from financial services and other services such as legal, accounting and management consultancy services. Travel earnings stood at \$46 million, or \$4 million below the level of receipts recorded in the first quarter of 2011. The decline in travel receipts was partly attributed to a decrease in tourist expenditure during the quarter. Receipts from government services also fell \$6 million compared to the previous year's level.