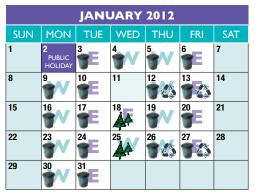

### **2012 GARBAGE AND RECYCLING SCHEDULE**

| MARCH 2012 |                |     |     |                |     |                                   |  |  |
|------------|----------------|-----|-----|----------------|-----|-----------------------------------|--|--|
| SUN        | MON            | TUE | WED | THU            | FRI | SAT                               |  |  |
|            |                |     |     | <b>1V</b>      | 2   | 3                                 |  |  |
| 4          | 5<br><b>V</b>  | 6   | 7   | 8              | 9   | 10<br>E-WASTE<br>RECYCLING<br>DAY |  |  |
| 11         | 12<br><b>V</b> | 13  | 14  | 15<br><b>V</b> | 16  | 17                                |  |  |
| 18         | 19<br><b>V</b> | 20  | 21  | 22             | 23  | 24                                |  |  |
| 25         | 26<br>V        | 27  | 28  | 29             | 30  | 31                                |  |  |