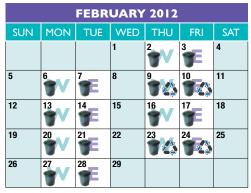

### **2012 GARBAGE AND RECYCLING SCHEDULE**

| MARCH 2012 |                |     |     |                |     |                                   |  |  |
|------------|----------------|-----|-----|----------------|-----|-----------------------------------|--|--|
| SUN        | MON            | TUE | WED | THU            | FRI | SAT                               |  |  |
|            |                |     |     | <b>1V</b>      | 2   | 3                                 |  |  |
| 4          | 5<br><b>V</b>  | 6   | 7   | 8              | 9   | 10<br>E-WASTE<br>RECYCLING<br>DAY |  |  |
| 11         | 12<br><b>V</b> | 13  | 14  | 15<br><b>V</b> | 16  | 17                                |  |  |
| 18         | 19<br><b>V</b> | 20  | 21  | 22             | 23  | 24                                |  |  |
| 25         | 26<br>V        | 27  | 28  | 29             | 30  | 31                                |  |  |