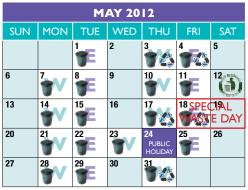

#### HOUSEHOLD SPECIAL WASTE:

Two drop-off events: Friday, 18 May and Saturday, 19 May; and Friday, 2 November and Saturday, 3 November. Call **278-0562**.